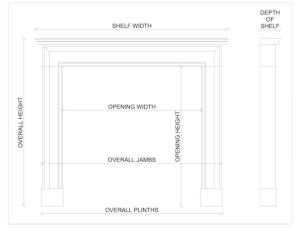

## Stock No: 4318

 Shelf Width
 1600mm | 63"

 Overall Height
 1385mm | 54 1/2"

 Opening Height
 1075mm | 42 3/8"

 Opening Width
 1135mm | 44 5/8"

 Depth Of Shelf
 180mm | 7 1/8"

 Overall Plinths
 1390mm | 54 3/4"