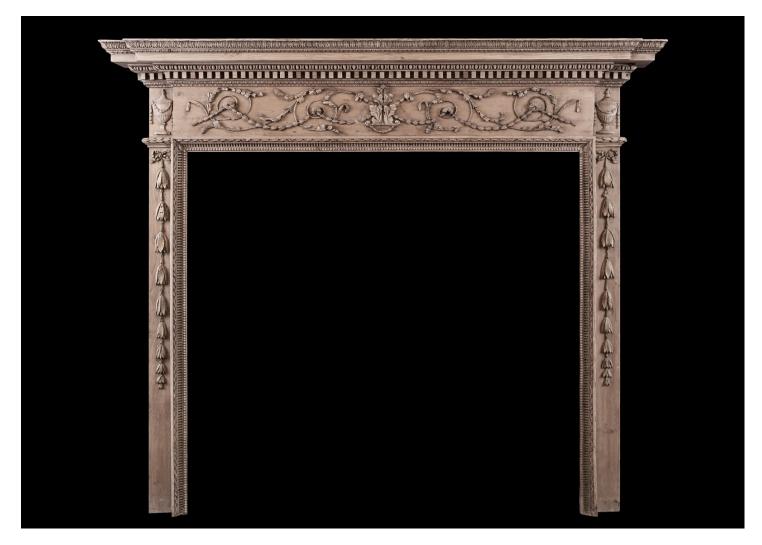

## A FINE QUALITY GEORGIAN CARVED PINE FIREPLACE

A fine quality late Georgian carved pine fireplace. The frieze with delicate carving of acanthus leaf central motif leading to flowing scrolled foliage and paterae. The jambs with tied ribbons and bellflower drops, carved leg moulding with beading, flutes and oak leaves with crossbanded ribbons. The shelf also finely carved with acanthus leaf, dentil and egg and dart detailing. Circa 1770.