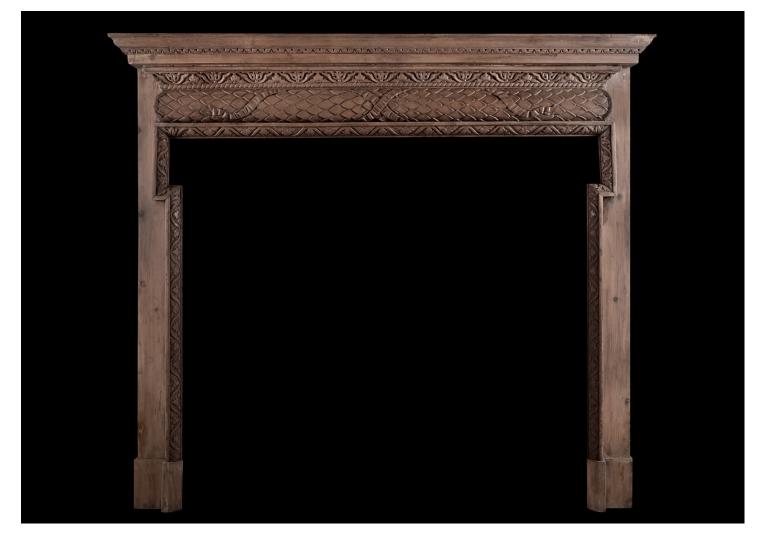

## AN ENGLISH CARVED PINE FIREPLACE

A 19th century English pine fireplace. The barrel frieze with carved leaves and ribbons throughout. The legs with carved leaves to inner mouldings. Carved moulded shelf above.

## Stock No: 4315

| Shelf Width     | 1620mm   63 3/4" |
|-----------------|------------------|
| Overall Height  | 1435mm   56 1/2" |
| Opening Height  | 1145mm   45 1/8" |
| Opening Width   | 1325mm   52 1/8" |
| Depth Of Shelf  | 170mm   6 3/4"   |
| Overall Plinths | 1545mm   60 7/8" |