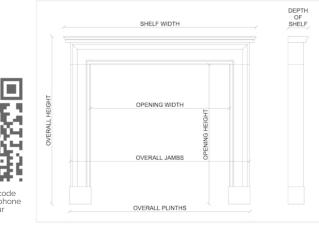

## Stock No: 4315

| Shelf Width     | 1620mm   63 3/4" |
|-----------------|------------------|
| Overall Height  | 1435mm   56 1/2" |
| Opening Height  | 1145mm   45 1/8" |
| Opening Width   | 1325mm   52 1/8" |
| Depth Of Shelf  | 170mm   6 3/4"   |
| Overall Plinths | 1545mm   60 7/8" |