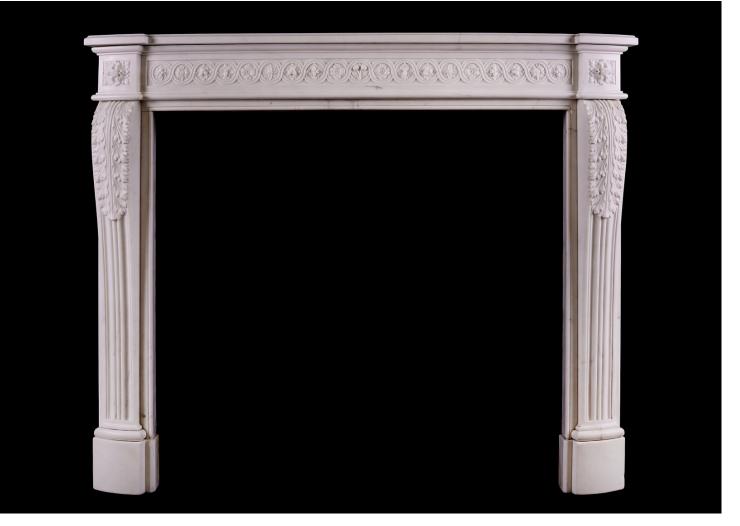

## A CARVED FRENCH FIREPLACE WITH GUILLOCHE FRIEZE

A fine quality French Louis XVI style Statuary marble fireplace. The guilloche frieze with carved rosettes, flowers and berries throughout, flanked by square paterae to end blocks. The shaped jambs with carved acanthus leaves. Bowed, moulded shelf above. French, 19th century.

## Stock No: 4309

| Shelf Width     | 1300mm   51 1/8" |
|-----------------|------------------|
| Overall Height  | 1100mm   43 1/4" |
| Opening Height  | 915mm   36"      |
| Opening Width   | 960mm   37 3/4"  |
| Depth Of Shelf  | 350mm   13 3/4"  |
| Overall Plinths | 1255mm   49 3/8" |