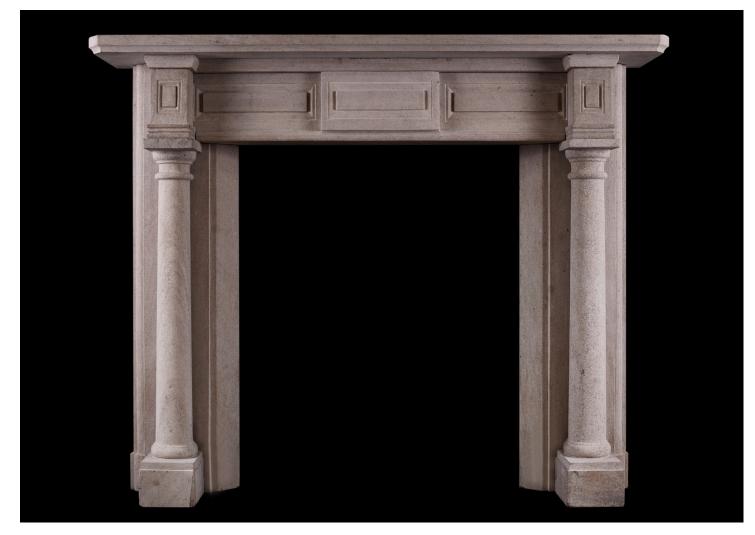

## AN ENGLISH SANDSTONE FIREPLACE IN THE GEORGIAN STYLE

An English sandstone chimneypiece in the Georgian manner. The columned jambs surmounted by doric capitals and panelled end blockings, the frieze with panelling throughout. Moulded shelf above. Circa 1900.

## Stock No: 4306

| Shelf Width     | 1830mm   72"     |
|-----------------|------------------|
| Overall Height  | 1475mm   58 1/8" |
| Opening Height  | 1160mm   45 5/8" |
| Opening Width   | 950mm   37 3/8"  |
| Depth Of Shelf  | 320mm   12 5/8"  |
| Overall Plinths | 1675mm   66"     |
|                 |                  |