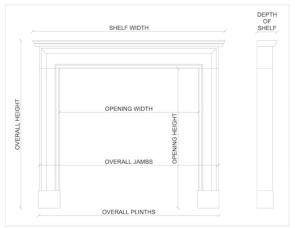

## Stock No: 4286

 Shelf Width
 1630mm | 64 1/8"

 Overall Height
 1210mm | 47 5/8"

 Opening Height
 995mm | 39 1/8"

 Opening Width
 1245mm | 49"

 Depth Of Shelf
 350mm | 13 3/4"

 Overall Plinths
 1555mm | 61 1/4"