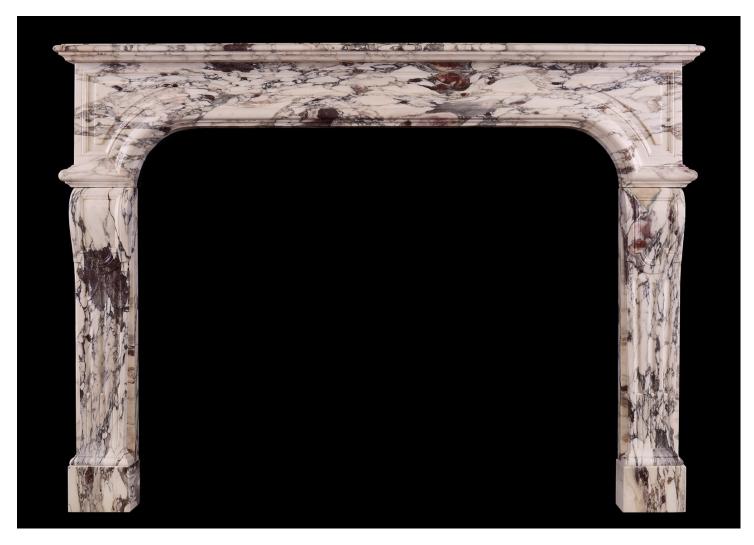

## A FRENCH LOUIS XIV BRECHE VIOLETTE MARBLE FIREPLACE

An impressive Louis XIV style fireplace in Breche Violette marble. The stop fluted and panelled jambs surmounted by arched, panelled frieze. Moulded shelf above. A substantially deep fireplace in an attractive marble. French, 19th century.

## Stock No: 4286

 Shelf Width
 1630mm | 64 1/8"

 Overall Height
 1210mm | 47 5/8"

 Opening Height
 995mm | 39 1/8"

 Opening Width
 1245mm | 49"

 Depth Of Shelf
 350mm | 13 3/4"

 Overall Plinths
 1555mm | 61 1/4"