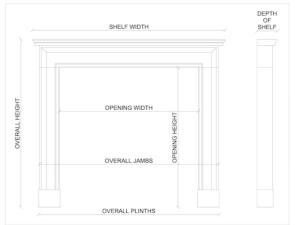

## Stock No: 4278

 Shelf Width
 1545mm | 60 7/8\*

 Overall Height
 1360mm | 53 1/2\*

 Opening Height
 1045mm | 41 1/8\*

 Opening Width
 1005mm | 39 5/8\*

 Depth Of Shelf
 115mm | 4 1/2\*

 Overall Plinths
 1450mm | 57 1/8\*