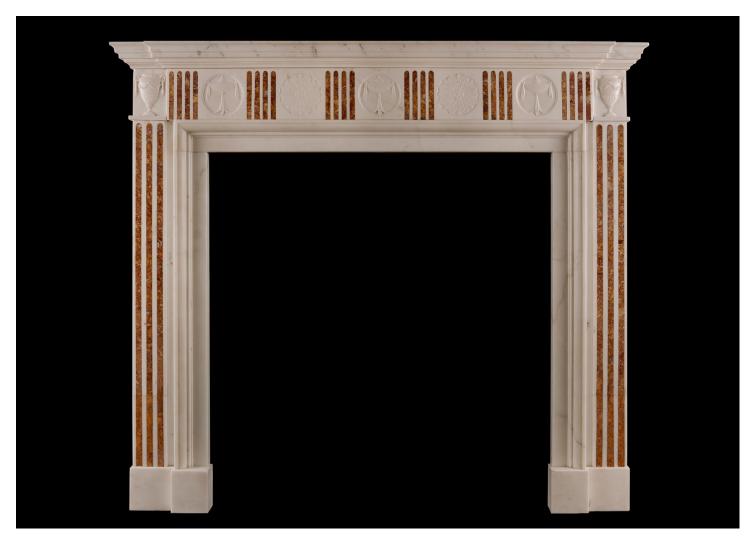

## A LATE GEORGIAN MARBLE FIREPLACE WITH SIENA BROCATELLE INLAY

A period late Georgian fireplace in Statuary marble antique fireplace with Siena Brocatelle inlay. The fluted jambs surmounted by urns of classical form. The frieze with matching flutes, interspersed with rosettes with carved urns and foliage. English, late 18th century.

## Stock No: 4278

 Shelf Width
 1545mm | 60 7/8\*

 Overall Height
 1360mm | 53 1/2\*

 Opening Height
 1045mm | 41 1/8\*

 Opening Width
 1005mm | 39 5/8\*

 Depth Of Shelf
 115mm | 4 1/2\*

 Overall Plinths
 1450mm | 57 1/8\*