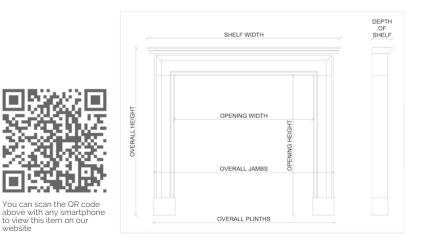

## Stock No: 4271

| Shelf Width     | 1455mm   57 1/4" |
|-----------------|------------------|
| Overall Height  | 1065mm   417/8"  |
| Opening Height  | 855mm   33 5/8"  |
| Opening Width   | 1065mm   417/8"  |
| Depth Of Shelf  | 325mm   12 3/4"  |
| Overall Plinths | 1400mm   55 1/8" |
|                 |                  |