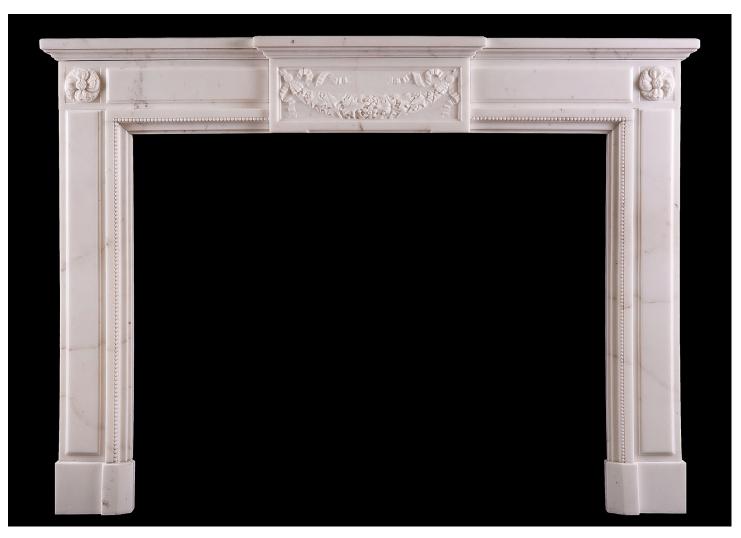

## A STATUARY MARBLE LOUIS XVI STYLE FIREPLACE

A good quality Statuary marble antique fireplace in the Louis XVI manner. The panelled jambs surmounted by carved rosette paterae, the frieze with swags, drapery and foliage to centre block. French, 19th century.