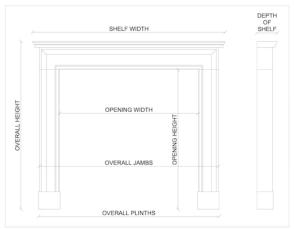

## Stock No: 4252

 Shelf Width
 1525mm | 60"

 Overall Height
 2845mm | 112"

 Opening Height
 1120mm | 44 1/8"

 Opening Width
 915mm | 36"

 Depth Of Shelf
 890mm | 35"

 Overall Plinths
 1205mm | 47 1/2"

You can scan the QR code above with any smartphone to view this item on our website