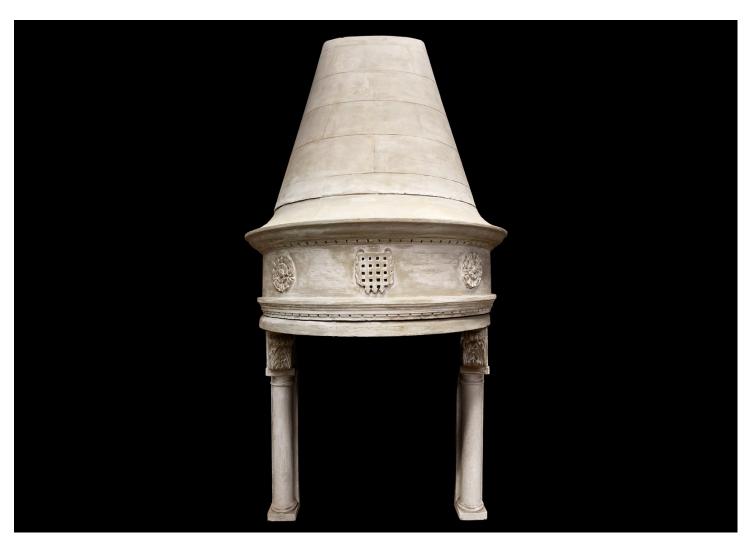

## AN UNUSUAL CAST STONE FIREPLACE

An impressive and unusual cast stone fireplace. The jambs with half round columns, surmounted by carved corbels. The semi-circular frieze with rosettes and portcullis adornments, surmounted by tapering hood. Distressed finish to stone.

## Stock No: 4252

 Shelf Width
 1525mm | 60"

 Overall Height
 2845mm | 112"

 Opening Height
 1120mm | 44 1/8"

 Opening Width
 915mm | 36"

 Depth Of Shelf
 890mm | 35"

 Overall Plinths
 1205mm | 47 1/2"

You can scan the QR code above with any smartphone to view this item on our website