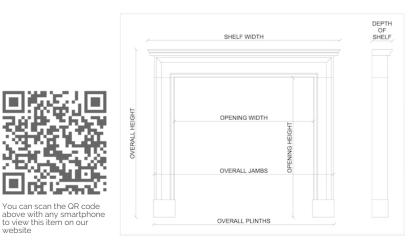

## Stock No: 4249

| Shelf Width     | 1635mm   64 3/8" |
|-----------------|------------------|
| Overall Height  | 1105mm   43 1/2" |
| Opening Height  | 920mm   36 1/4"  |
| Opening Width   | 1295mm   51"     |
| Depth Of Shelf  | 310mm   12 1/4"  |
| Overall Plinths | 1575mm   62"     |