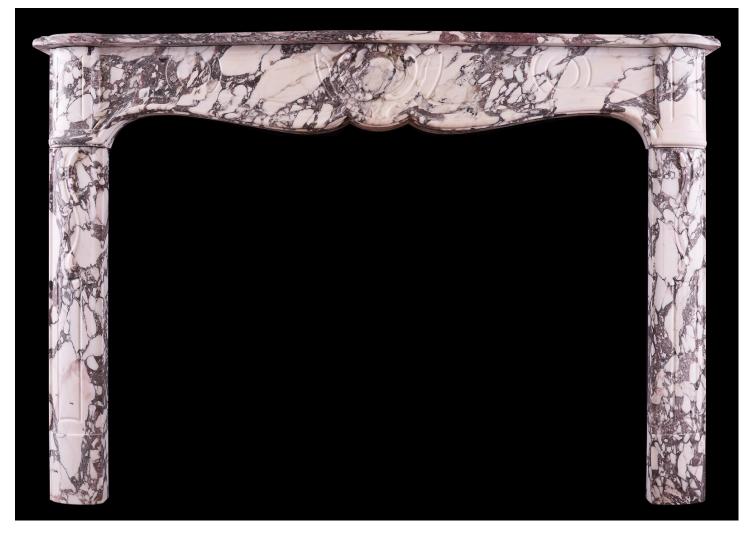

## A FRENCH PROVENCALE FIREPLACE IN BRECHE VIOLETTE MARBLE

A French Provencale Louis XV style fireplace in Breche Violette marble. The carved, shaped jambs surmounted by panelled frieze with carved cartouche to centre. Moulded shelf above. Good quality Breccia marble. Mid-late 19th century.

## Stock No: 4249

| Shelf Width     | 1635mm   64 3/8" |
|-----------------|------------------|
| Overall Height  | 1105mm   43 1/2" |
| Opening Height  | 920mm   36 1/4"  |
| Opening Width   | 1295mm   51"     |
| Depth Of Shelf  | 310mm   12 1/4"  |
| Overall Plinths | 1575mm   62"     |