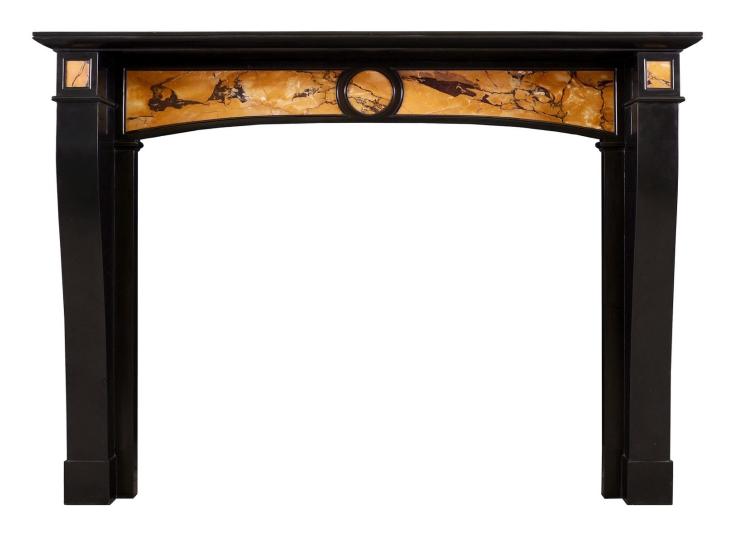

## A BELGIAN BLACK AND ITALIAN SIENA ANTIQUE MARBLE FIREPLACE

A striking French Louis XVI style marble fireplace in Belgian Black and Italian Siena marble. The solid, shaped jambs surmounted by arched frieze with inlaid Siena panels. Moulded shelf about. Two very fine quality marbles working together to create a stunning piece. 19th century.

## Stock No: 4244

 Shelf Width
 1600mm | 63"

 Overall Height
 1175mm | 46 1/4"

 Opening Height
 970mm | 38 1/4"

 Opening Width
 1200mm | 47 1/4"

 Depth Of Shelf
 420mm | 16 1/2"

 Overall Plinths
 1515mm | 59 5/8"