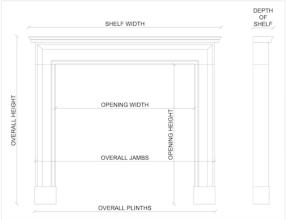

## Stock No: 4244

 Shelf Width
 1600mm | 63"

 Overall Height
 1175mm | 46 1/4"

 Opening Height
 970mm | 38 1/4"

 Opening Width
 1200mm | 47 1/4"

 Depth Of Shelf
 420mm | 16 1/2"

 Overall Plinths
 1515mm | 59 5/8"