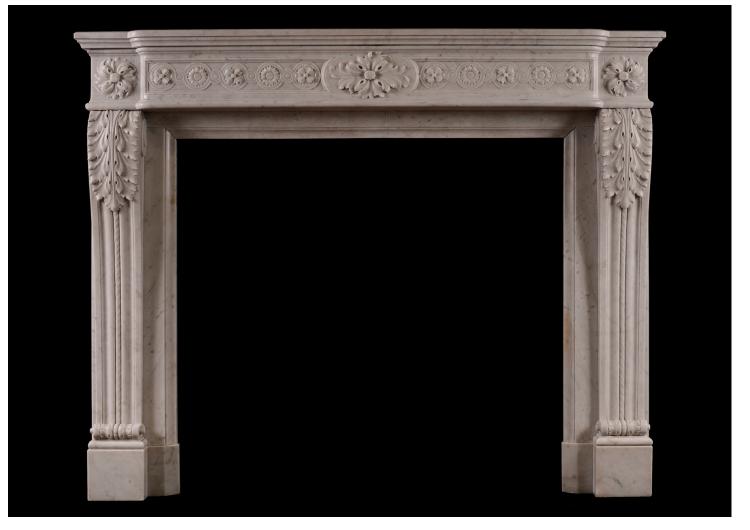

## A FRENCH LOUIS XVI STYLE MARBLE FIREPLACE IN CARRARA MARBLE

An unusually high mid 19th century French Louis XVI style fireplace in Carrara marble. The delicately carved shaped frieze with floral guilloche pattern, oval patera to centre and swirling end blockings. The jambs with carved scroll to base and central rope moulding surmounted by scrolled acanthus leaves.

## Stock No: 4238

| Shelf Width    | 1520mm   59 7/8" |
|----------------|------------------|
| Overall Height | 1225mm   48 1/4" |
| Opening Height | 955mm   37 5/8"  |
| Opening Width  | 1025mm   40 3/8" |
| Depth Of Shelf | 345mm   13 5/8"  |
| Overall Jambs  | 1475mm   58 1/8" |
|                |                  |