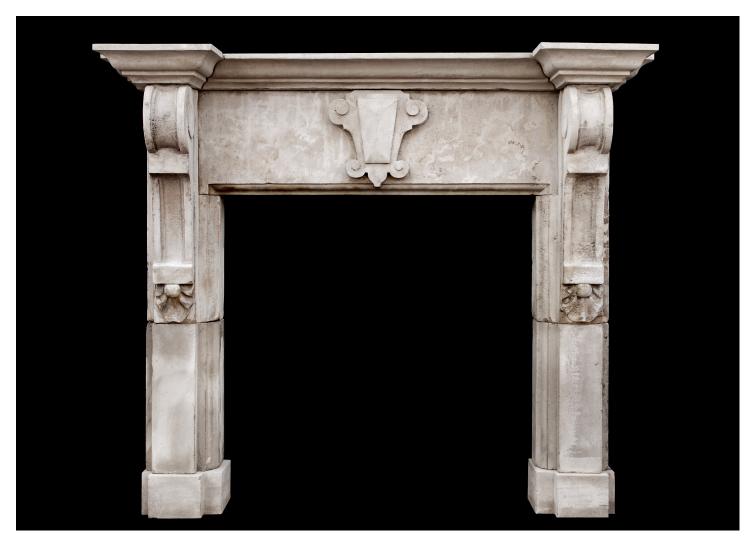

## A LARGE LIMESTONE FIREPLACE WITH SHAPED BRACKETS (PAIR AVAILABLE)

A carved Italian Renaissance style fireplace in limestone, with a carved centre keystone to frieze, and shaped moulded brackets to jambs, with carved shells below, surmounted by breakfront shelf. 19th century. One of a pair (3570).

## Stock No: 4227

 Shelf Width
 1895mm | 74 5/8"

 Overall Height
 1658mm | 65 1/4"

 Opening Height
 1163mm | 45 3/4"

 Opening Width
 1144mm | 45"

 Depth Of Shelf
 470mm | 18 1/2"

 Overall Plinths
 1695mm | 66 3/4"