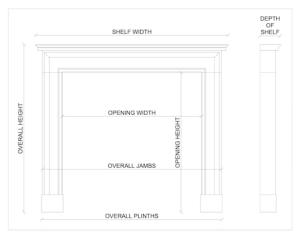

## Stock No: 4220

 Shelf Width
 1500mm | 59"

 Overall Height
 1055mm | 41 1/2"

 Opening Height
 870mm | 34 1/4"

 Opening Width
 1065mm | 41 7/8"

 Depth Of Shelf
 400mm | 15 3/4"

 Overall Plinths
 1435mm | 56 1/2"