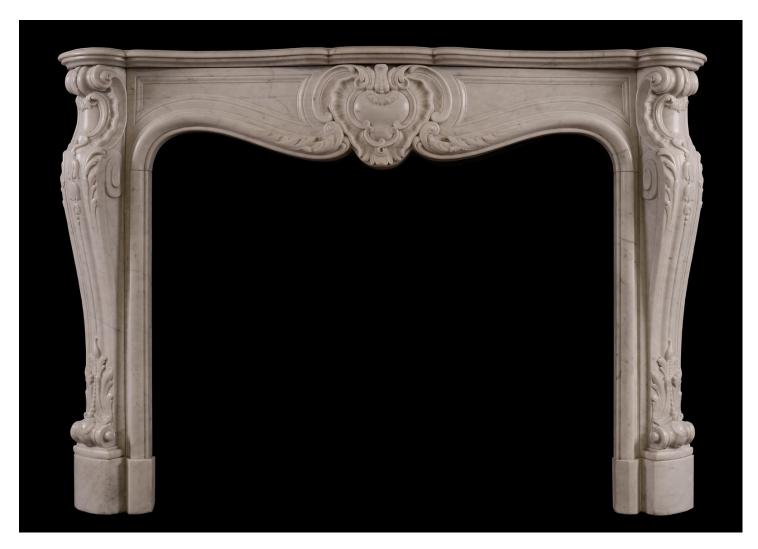

## A FRENCH MARBLE FIREPLACE IN THE LOUIS XV STYLE

A French marble fireplace in the Louis XV manner. The shaped jambs with stiff acanthus leaves surmounted by carved bellflowers, scrollwork and foliage. The frieze with cartouche to centre flanked by foliage. Shaped moulded shelf above. French, 19th century.

## Stock No: 4220

 Shelf Width
 1500mm | 59"

 Overall Height
 1055mm | 41 1/2"

 Opening Height
 870mm | 34 1/4"

 Opening Width
 1065mm | 41 7/8"

 Depth Of Shelf
 400mm | 15 3/4"

 Overall Plinths
 1435mm | 56 1/2"