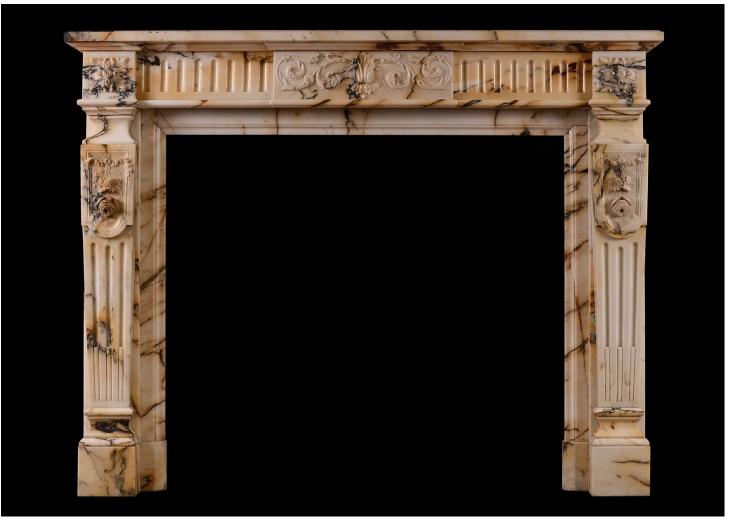

## A FRENCH LOUIS XVI STYLE PAVONAZZO MARBLE ANTIQUE FIREPLACE

A good quality Louis XVI style antique fireplace in Italian Pavonazzo marble. The stop fluted jambs surmounted by carved panels with flowers and tied ribbons. The frieze carved centre panel with scrolled foliage and cartouche to middle, flanked by flutes. Substantial moulded shelf above. An impressive piece. French.