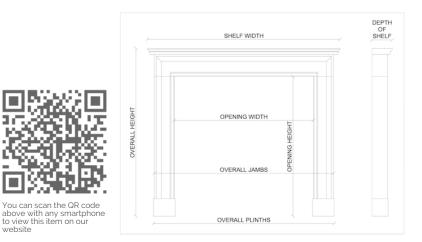

## Stock No: 4213

| Shelf Width     | 1560mm   61 3 | /8" |
|-----------------|---------------|-----|
| Overall Height  | 1225mm   48 1 | /4" |
| Opening Height  | 955mm   37 5  | /8" |
| Opening Width   | 1075mm   42 3 | /8" |
| Depth Of Shelf  | 425mm   16 3  | /4" |
| Overall Plinths | 1500mm   59"  |     |