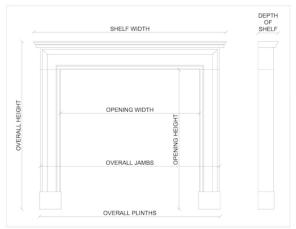

## Stock No: 4205

 Shelf Width
 1435mm | 56 1/2"

 Overall Height
 1080mm | 42 1/2"

 Opening Height
 905mm | 35 5/8"

 Opening Width
 1040mm | 41"

 Depth Of Shelf
 385mm | 15 1/8"

 Overall Plinths
 1395mm | 54 7/8"