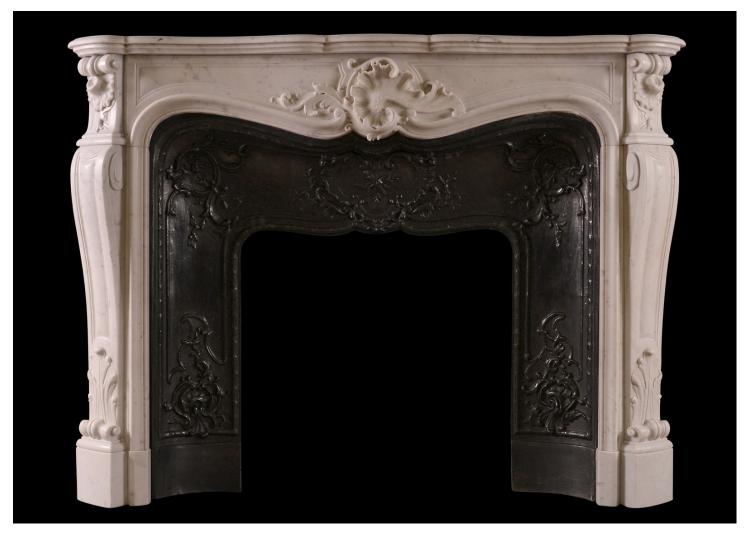

## A FRENCH LOUIS XV STYLE ANTIQUE FIREPLACE

A 19th century French Louis XV style Carrara marble fireplace. The shaped, panelled jambs surmounted by carved frieze with shell and foliage to centre. Unusual centre carving. Shaped, moulded shelf. With original cast iron contrecurve interior.

## Stock No: 4205

 Shelf Width
 1435mm | 56 1/2"

 Overall Height
 1080mm | 42 1/2"

 Opening Height
 905mm | 35 5/8"

 Opening Width
 1040mm | 41"

 Depth Of Shelf
 385mm | 15 1/8"

 Overall Plinths
 1395mm | 54 7/8"