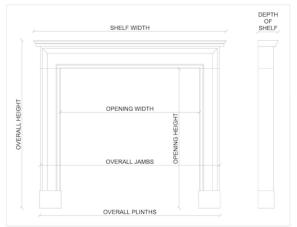

## Stock No: 4204

| Shelf Width     | 1480mm   58 1/4" |
|-----------------|------------------|
| Overall Height  | 1395mm   54 7/8" |
| Opening Height  | 1096mm   43 1/8" |
| Opening Width   | 1101mm   43 3/8" |
| Depth Of Shelf  | 220mm   8 5/8"   |
| Overall Plinths | 1465mm   57 5/8" |