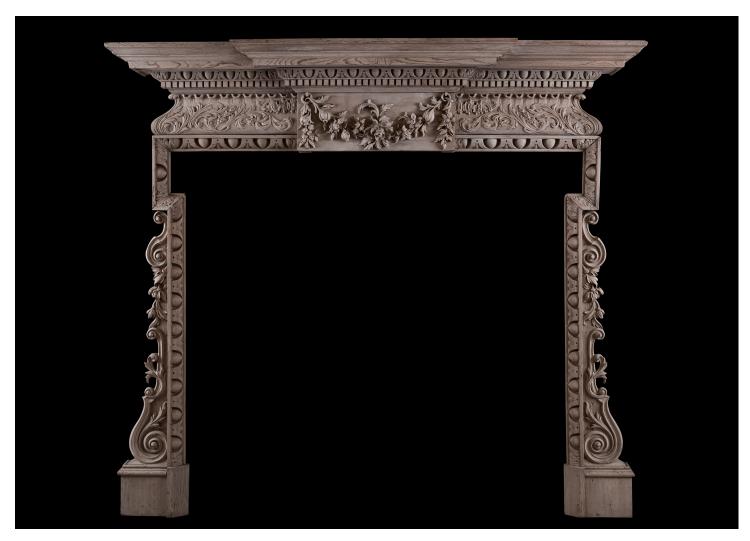

## A GOOD QUALITY ENGLISH CARVED FIREPLACE

A carved pine fireplace with detailed scrollwork to legs and egg-and-tongue carving to ingrounds. The ogee frieze with scrollwork and centre blocking with carved flowers and foliage. Breakfronted shelf above. English, circa 1900.

## Stock No: 4204

| Shelf Width     | 1480mm   58 1/4" |
|-----------------|------------------|
| Overall Height  | 1395mm   54 7/8" |
| Opening Height  | 1096mm   43 1/8" |
| Opening Width   | 1101mm   43 3/8" |
| Depth Of Shelf  | 220mm   8 5/8"   |
| Overall Plinths | 1465mm   57 5/8" |