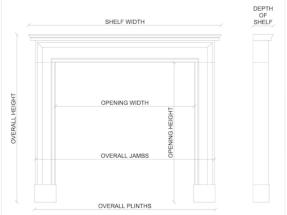

## Stock No: 4197

| Shelf Width     | 1275mm   50 1/4" |
|-----------------|------------------|
| Overall Height  | 1050mm   41 3/8" |
| Opening Height  | 850mm   33 1/2"  |
| Opening Width   | 900mm   35 3/8"  |
| Depth Of Shelf  | 250mm   97/8"    |
| Overall Plinths | 1240mm   48 7/8" |