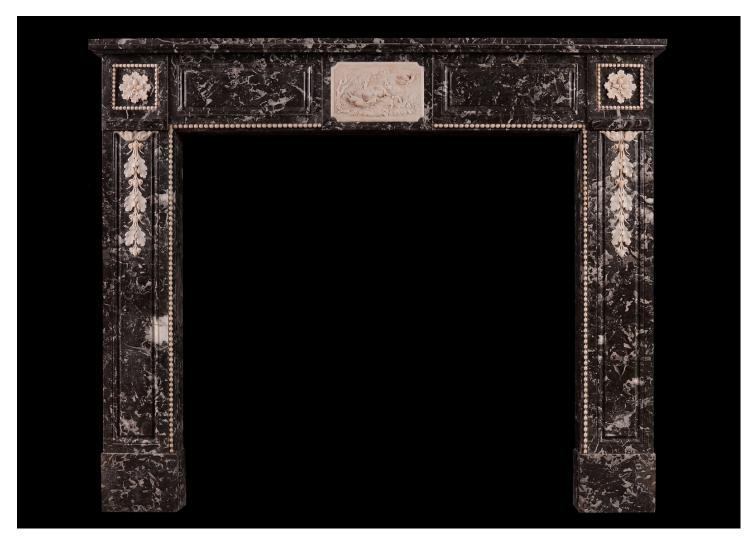

## A FRENCH LOUIS XVI ST ANNE'S MARBLE FIREPLACE

A charming Louis XVI fireplace in Saint Anne des Pyrenees marble with delicate white carvings. The centre panel with hunting scene of wild boar, dogs, birds and flowers. The jambs and side blocking with finely carved oak leaves and acorns. Carved white beading to side blocks and inner jambs. Late 18th century.