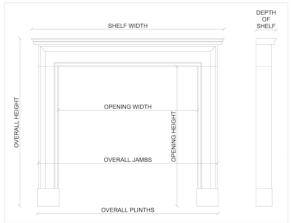

## Stock No: 4194

 Shelf Width
 1580mm | 62 1/4"

 Overall Height
 1110mm | 43 3/4"

 Opening Height
 915mm | 36"

 Opening Width
 960mm | 37 3/4"

 Depth Of Shelf
 185mm | 7 1/4"

 Overall Jambs
 1385mm | 54 1/2"