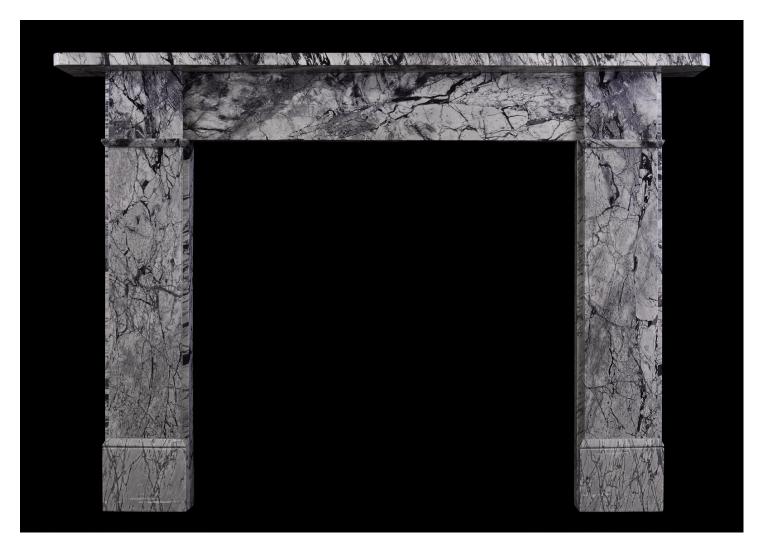

## A VICTORIAN FIREPLACE IN BARDIGLIO FORITO MARBLE

An English Victorian fireplace in Italian Bardiglio Forito marble. The flat jambs and frieze with traditional Victorian mouldings and plain shelf above. An interesting veined marble from Serravezza, Carrara. Mid 19th century.