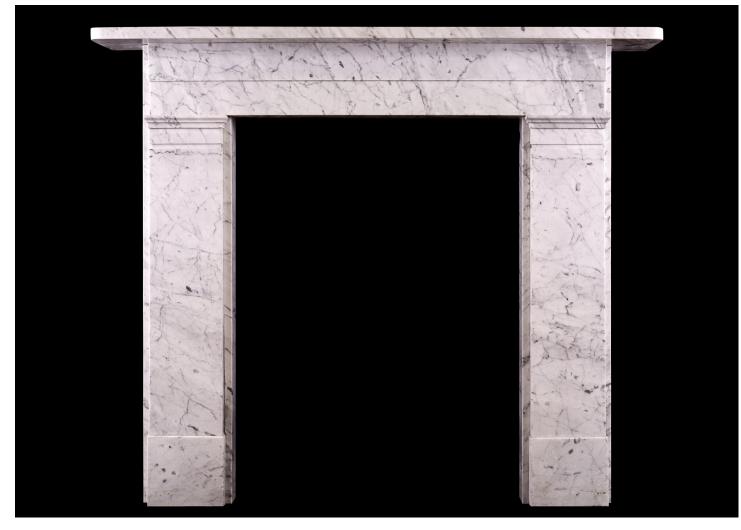

## A PERIOD VICTORIAN FIREPLACE IN ITALIAN CARRARA MARBLE

A period Victorian marble fireplace in Italian Carrara marble. The flat jambs surmounted by stepped frieze with plain shelf above. English, mid 19th century.

## Stock No: 4190

| 71mm   54"     |
|----------------|
| 76mm   46 1/4" |
| 76mm   38 3/8" |
| 13mm   28 1/8" |
| 00mm   77/8"   |
| 52mm   45 3/8" |
|                |

DEPTH OF SHELF

Thornhill Galleries, 43-45 Wellington Crescent, New Malden, Greater London, KT3 3NE, UK T: +44 (0) 208 949 4757 | E: sales@thornhillgalleries.co.uk | W: thornhillgalleries.co.uk