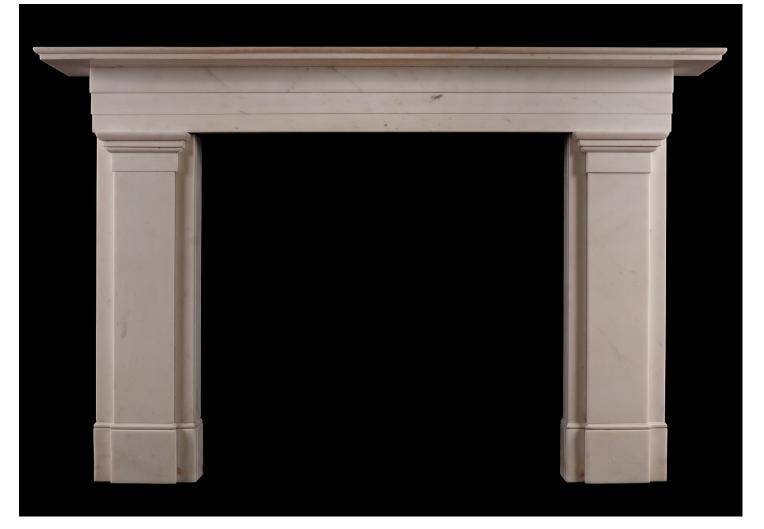

## AN ANTIQUE STATUARY MARBLE REGENCY FIREPLACE. ONE OF AN EXACT PAIR.

A substantial Regency Statuary white marble fireplace. The jambs surmounted by moulded capitals and tiered frieze. Large plain shelf above. English, early 19th century. One of an exact pair. Very good quality Statuary marble.