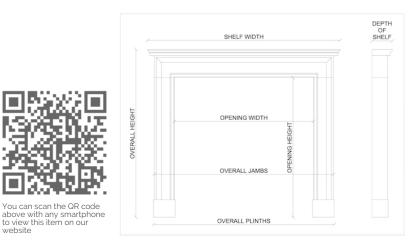

## Stock No: 4187

| Shelf Width     | 1985mm   78 1/8" |
|-----------------|------------------|
| Overall Height  | 1270mm   50"     |
| Opening Height  | 1045mm   41 1/8" |
| Opening Width   | 1120mm   44 1/8" |
| Depth Of Shelf  | 275mm   10 7/8"  |
| Overall Plinths | 1720mm   67 3/4" |