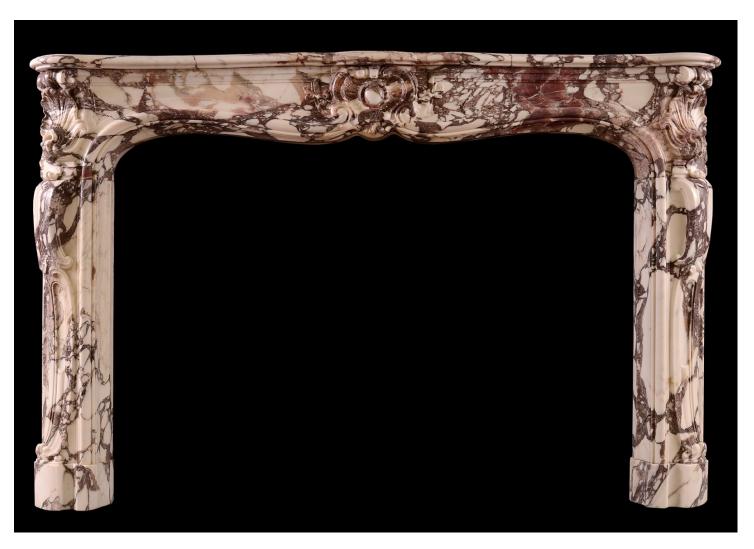

## A PERIOD LOUIS XV FIREPLACE IN BRECHE VIOLETTE MARBLE

A period 18th century French, Louis XV fireplace in Breche Violette marble. The scrolled jambs surmounted by carved shells, the panelled frieze with central cartouche. Shaped, moulded shelf above. An impressive, striking piece in an increasingly rare material.

## Stock No: 4185

 Shelf Width
 1700mm | 66 7/8\*

 Overall Height
 1120mm | 44 1/8\*

 Opening Height
 930mm | 36 5/8\*

 Opening Width
 1300mm | 51 1/8\*

 Depth Of Shelf
 360mm | 14 1/8\*

 Overall Plinths
 1665mm | 65 1/2\*