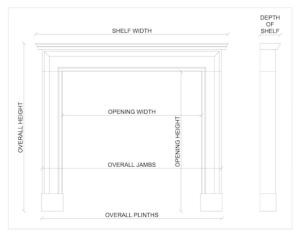

## Stock No: 4185

 Shelf Width
 1700mm | 66 7/8\*

 Overall Height
 1120mm | 44 1/8\*

 Opening Height
 930mm | 36 5/8\*

 Opening Width
 1300mm | 51 1/8\*

 Depth Of Shelf
 360mm | 14 1/8\*

 Overall Plinths
 1665mm | 65 1/2\*