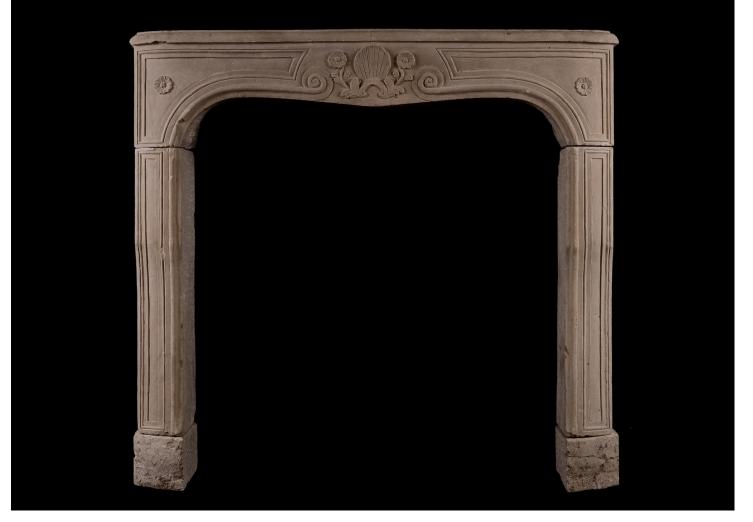

## A CARVED LOUIS XV LIMESTONE FIREPLACE

A rustic French limestone fireplace in the Louis XV style. The shaped frieze with attractive carved shell to centre, flanked by scrolls, rosettes and shaped panels. Shaped panelled jambs. Well suited to a bedroom or study perhaps.

## Stock No: 4178

| Shelf Width     | 1245mm   49"     |
|-----------------|------------------|
| Overall Height  | 1150mm   45 1/4" |
| Opening Height  | 975mm   38 3/8"  |
| Opening Width   | 970mm   38 1/4"  |
| Depth Of Shelf  | 185mm   71/4"    |
| Overall Plinths | 1250mm   49 1/4" |
|                 |                  |