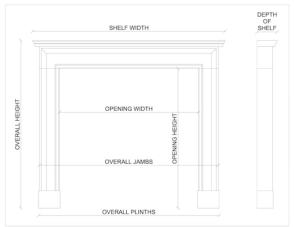

## Stock No: 4168

 Shelf Width
 1906mm | 75"

 Overall Height
 1364mm | 53 3/4"

 Opening Height
 1004mm | 39 1/2"

 Opening Width
 1335mm | 52 1/2"

 Depth Of Shelf
 207mm | 8 1/8"

 Overall Jambs
 1591mm | 62 5/8"