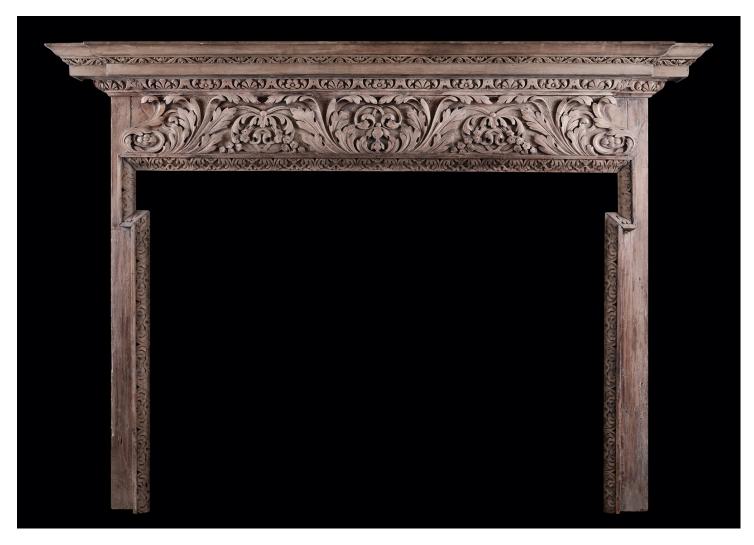

## AN ENGLISH MID-GEORGIAN TIMBER FIREPLACE

A large English carved pine mid Georgian fireplace. The ogee shaped frieze with flowers and scrolled leafwork detail, and leaf inner moulding to frieze and breakleg jambs. The inverted breakfront shelf with carved foliage and flower mouldings. 18th century. Footblocks/plinths could be added if required, which would raise the height.

## Stock No: 4168

 Shelf Width
 1906mm | 75"

 Overall Height
 1364mm | 53 3/4"

 Opening Height
 1004mm | 39 1/2"

 Opening Width
 1335mm | 52 1/2"

 Depth Of Shelf
 207mm | 8 1/8"

 Overall Jambs
 1591mm | 62 5/8"