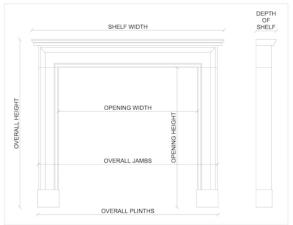

## Stock No: 4158

 Shelf Width
 1500mm | 59"

 Overall Height
 1120mm | 44 1/8"

 Opening Height
 955mm | 37 5/8"

 Opening Width
 1175mm | 46 1/4"

 Depth Of Shelf
 235mm | 9 1/4"

 Overall Jambs
 1490mm | 58 5/8"