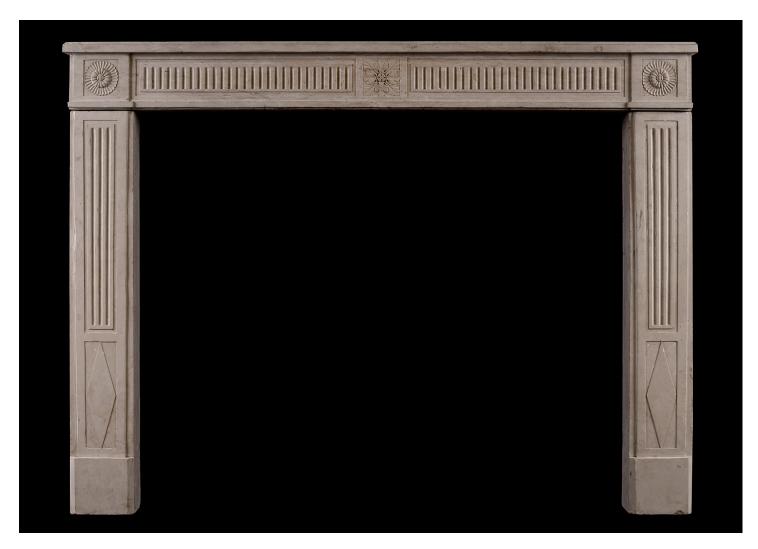

## A QUALITY FRENCH LOUIS XVI DIRECTOIRE STONE FIREPLACE

A fine quality Louis XVI Directoire limestone fireplace. The fluted frieze with carved rosette to centre, flanked by finely carved end paterae. The fluted jambs with diamond motif below. Very crisp carving of a hard, light limestone. Late 18th century.

## Stock No: 4158

 Shelf Width
 1500mm | 59"

 Overall Height
 1120mm | 44 1/8"

 Opening Height
 955mm | 37 5/8"

 Opening Width
 1175mm | 46 1/4"

 Depth Of Shelf
 235mm | 9 1/4"

 Overall Jambs
 1490mm | 58 5/8"