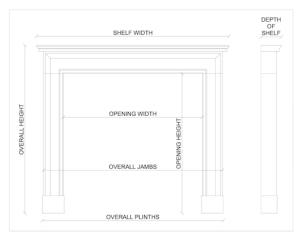

## Stock No: 4156

| Shelf Width     | 1620mm   63 3/4" |
|-----------------|------------------|
| Overall Height  | 1120mm   44 1/8" |
| Opening Height  | 930mm   36 5/8"  |
| Opening Width   | 1300mm   51 1/8" |
| Depth Of Shelf  | 310mm   12 1/4"  |
| Overall Plinths | 1565mm   61 5/8" |