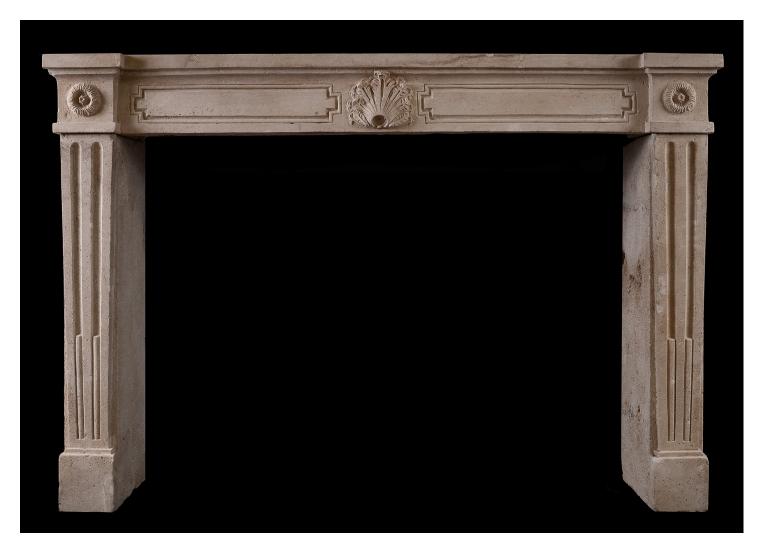

## A RUSTIC FRENCH LOUIS XVI ANTIQUE FIREPLACE

A quality 18th century French Louis XVI limestone fireplace. The fluted jambs surmounted by carved end blocking with rosette. The panelled frieze with carved shell to centre. Breakfront shelf. A period, rustic piece in good condition.

## Stock No: 4156

| Shelf Width     | 1620mm   63 3/4" |
|-----------------|------------------|
| Overall Height  | 1120mm   44 1/8" |
| Opening Height  | 930mm   36 5/8"  |
| Opening Width   | 1300mm   51 1/8" |
| Depth Of Shelf  | 310mm   12 1/4"  |
| Overall Plinths | 1565mm   61 5/8" |