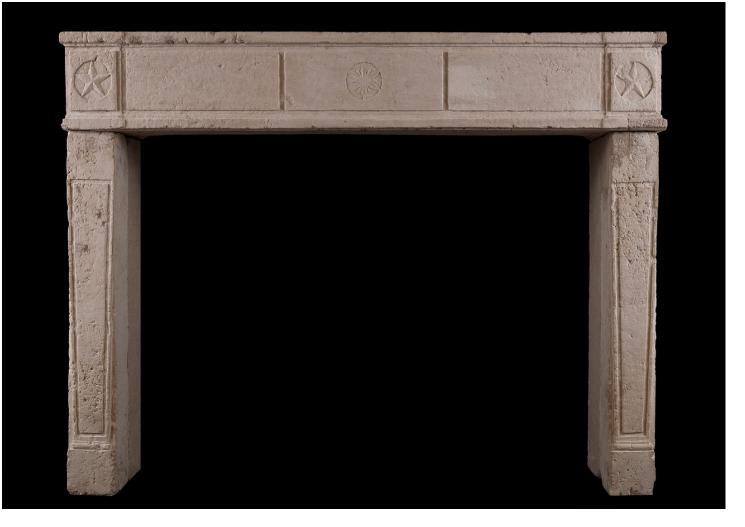

## A PERIOD 18TH CENTURY CAEN STONE FIREPLACE

A rustic and substantial Caen stone fireplace. The solid, panelled jambs surmounted by frieze with star motifs throughout. Rustic feel throughout, not overly restored. French, 18th century.

## Stock No: 4148

| Shelf Width     | 1575mm   62"     |
|-----------------|------------------|
| Overall Height  | 1205mm   47 1/2" |
| Opening Height  | 955mm   37 5/8"  |
| Opening Width   | 1300mm   51 1/8" |
| Depth Of Shelf  | 320mm   12 5/8"  |
| Overall Plinths | 1570mm   61 3/4" |