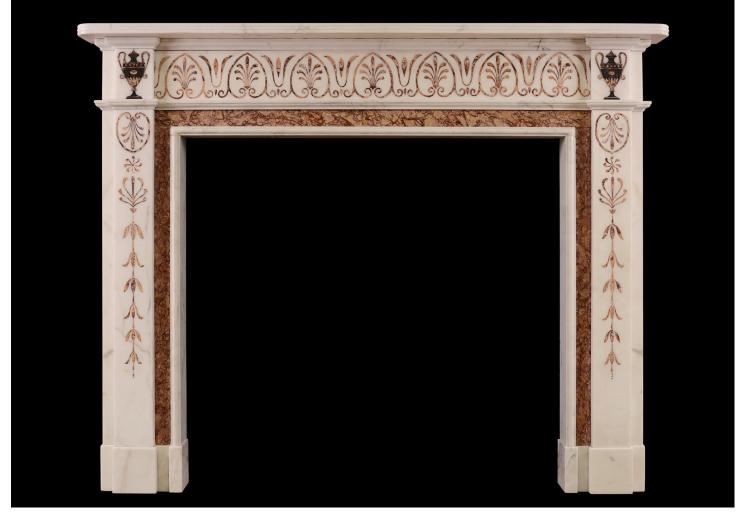

## A FINE QUALITY MARBLE FIREPLACE IN THE MANNER OF PIETRO BOSSI

A fine quality English marble fireplace in the manner of Pietro Bossi. Statuary white marble with inlaid Spanish Brocatelle to ingrounds. The jambs with cascading foliage and Anthemion motifs, surmounted by classical urn. The frieze with Anthemion motifs throughout. English, 18th century.

## Stock No: 4134

| 1735mm | 68 1/4"                                   |
|--------|-------------------------------------------|
| 1390mm | 54 3/4"                                   |
| 1065mm | 417/8"                                    |
| 1145mm | 45 1/8"                                   |
| 185mm  | 7 1/4"                                    |
| 1615mm | 63 5/8"                                   |
|        | 1390mm  <br>1065mm  <br>1145mm  <br>185mm |