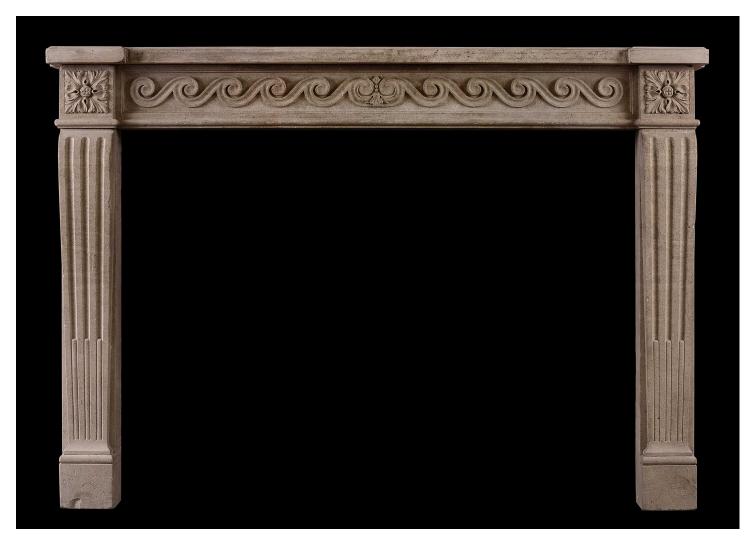

## A FRENCH STONE FIREPLACE IN THE LOUIS XVI STYLE

A good quality French Louis XVI style limestone fireplace. The shaped, stop-fluted jambs surmounted by carved square paterae. The frieze with carved handed C-scroll surmounted by breakfront shelf. 19th century.

## Stock No: 4132

| Shelf Width    | 1455mm   57 1/4" |
|----------------|------------------|
| Overall Height | 1005mm   39 5/8" |
| Opening Height | 830mm   325/8"   |
| Opening Width  | 1145mm   45 1/8" |
| Depth Of Shelf | 325mm   12 3/4"  |
| Overall Jambs  | 1405mm   55 3/8" |