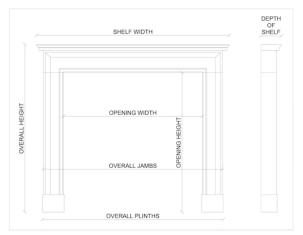

## Stock No: 4132

| Shelf Width    | 1455mm   57 1/4" |
|----------------|------------------|
| Overall Height | 1005mm   39 5/8" |
| Opening Height | 830mm   325/8"   |
| Opening Width  | 1145mm   45 1/8" |
| Depth Of Shelf | 325mm   12 3/4"  |
| Overall Jambs  | 1405mm   55 3/8" |