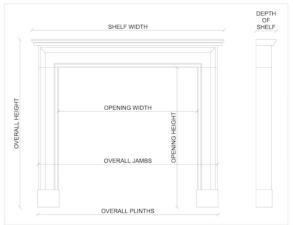

## Stock No: 4129

| Shelf Width     | 1700mm   66 7/8" |
|-----------------|------------------|
| Overall Height  | 1225mm   48 1/4" |
| Opening Height  | 995mm   39 1/8"  |
| Opening Width   | 1125mm   44 1/4" |
| Depth Of Shelf  | 360mm   14 1/8"  |
| Overall Plinths | 1590mm   62 5/8" |