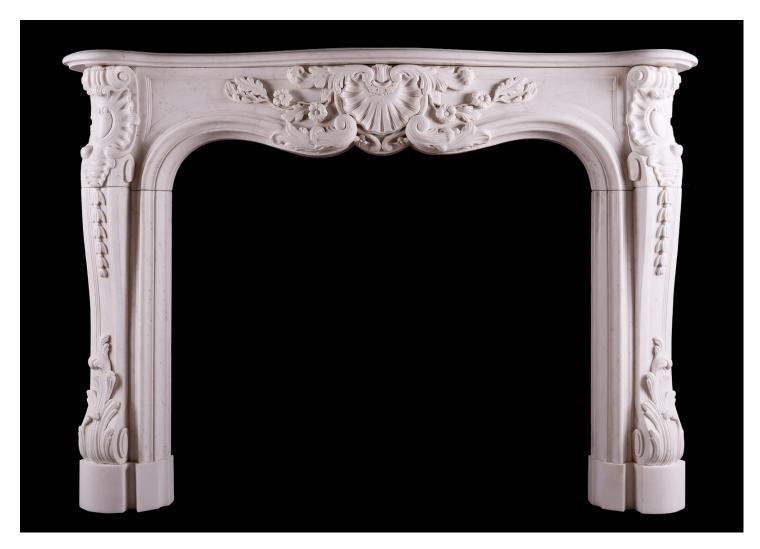

## A HEAVILY CARVED FRENCH LOUIS XV STYLE FIREPLACE

A heavily carved 19th century Statuary white marble fireplace in the Louis XV manner. The jambs with stiff acanthus leaves to base, surmounted by bell flowers and scrollwork. The frieze with carved shell to centre flanked by scrollwork and leaf work. Shaped, moulded shelf above. French, circa 1840.

## Stock No: 4129

| Shelf Width     | 1700mm   66 7/8" |
|-----------------|------------------|
| Overall Height  | 1225mm   48 1/4" |
| Opening Height  | 995mm   39 1/8"  |
| Opening Width   | 1125mm   44 1/4" |
| Depth Of Shelf  | 360mm   14 1/8"  |
| Overall Plinths | 1590mm   62 5/8" |