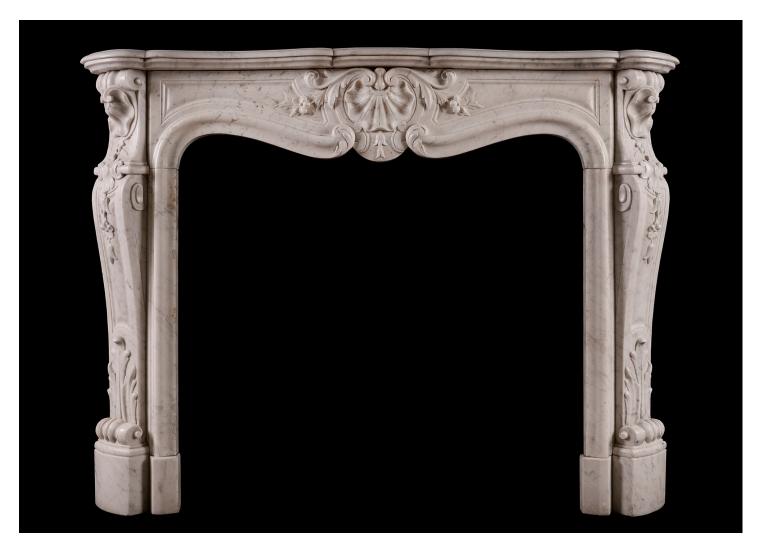

## A FRENCH LOUIS XV STYLE CARRARA MARBLE FIREPLACE

A 19th century French Louis XV style fireplace in Carrara marble. The jambs with stiff acanthus leaves to base, surmounted by carved shell and scroll work. The panelled frieze with carved shell to centre, flanked by foliage. Shaped, moulded shelf. Panelled outgrounds.

## Stock No: 4128

 Shelf Width
 1360mm | 53 1/2\*

 Overall Height
 1030mm | 40 1/2\*

 Opening Height
 850mm | 33 1/2\*

 Opening Width
 910mm | 35 7/8\*

 Depth Of Shelf
 415mm | 16 3/8\*

 Overall Plinths
 1310mm | 51 5/8\*