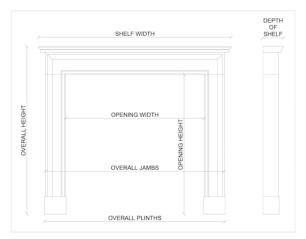

## Stock No: 4128

 Shelf Width
 1360mm | 53 1/2\*

 Overall Height
 1030mm | 40 1/2\*

 Opening Height
 850mm | 33 1/2\*

 Opening Width
 910mm | 35 7/8\*

 Depth Of Shelf
 415mm | 16 3/8\*

 Overall Plinths
 1310mm | 51 5/8\*