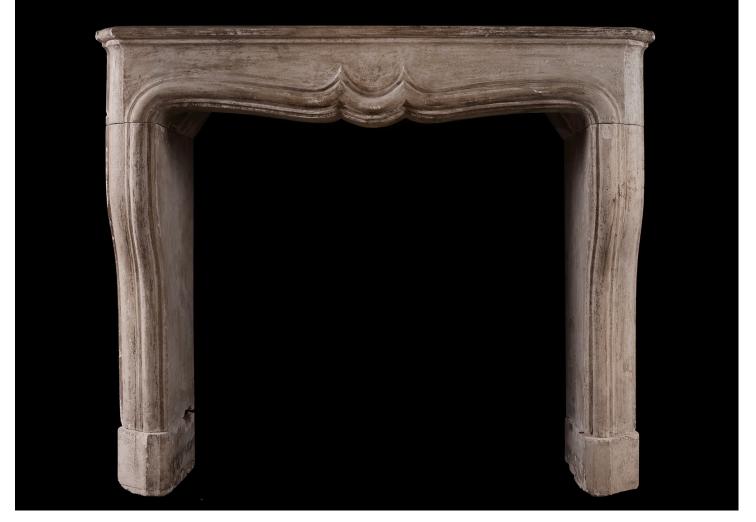

## A RUSTIC LOUIS XIV FRENCH FIREPLACE

A period 18th century French Louis XIV stone fireplace. The moulded jambs surmounted by elegantly shaped frieze and shelf. Still at original depth, but could be reduced if necessary.

## Stock No: 4113

| 1405mm   55 3/8" |
|------------------|
| 1195mm   47"     |
| 995mm   39 1/8"  |
| 1075mm   42 3/8" |
| 545mm   21 1/2"  |
| 1360mm   53 1/2" |
|                  |

Thornhill Galleries, 43-45 Wellington Crescent, New Malden, Greater London, KT3 3NE, UK T: +44 (0) 208 949 4757 | E: sales@thornhillgalleries.co.uk | W: thornhillgalleries.co.uk