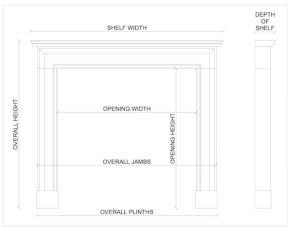

## Stock No: 4109

 Shelf Width
 1500mm | 59"

 Overall Height
 985mm | 38 3/4"

 Opening Height
 770mm | 30 3/8"

 Opening Width
 1070mm | 42 1/8"

 Depth Of Shelf
 200mm | 77/8"

 Overall Jambs
 1440mm | 56 3/4"