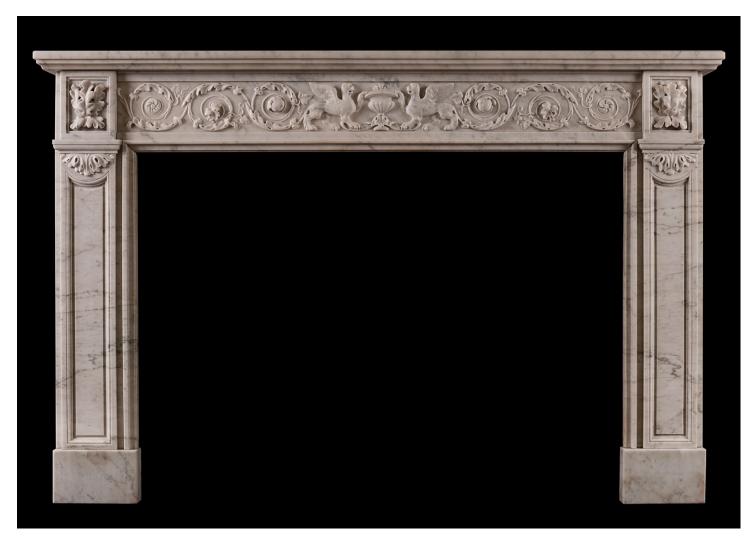

## A 19TH CENTURY FRENCH MARBLE FIREPLACE

A French Louis XVI style Carrara marble fireplace. The frieze with carved foliage and swirling paterae throughout, with winged beasts and urn to centre. The jambs with shaped panel surmounted by end blocking with carved oak leaves. Plain moulded shelf above. 19th century.

## Stock No: 4109

 Shelf Width
 1500mm | 59"

 Overall Height
 985mm | 38 3/4"

 Opening Height
 770mm | 30 3/8"

 Opening Width
 1070mm | 42 1/8"

 Depth Of Shelf
 200mm | 77/8"

 Overall Jambs
 1440mm | 56 3/4"