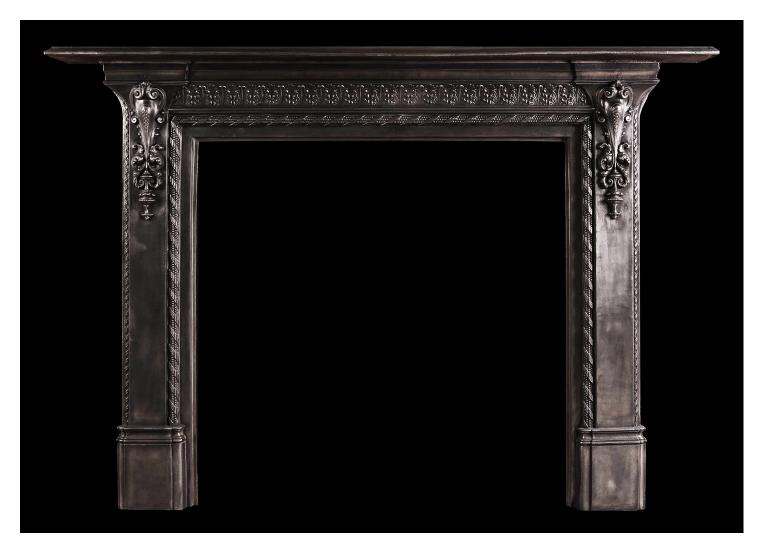

## A MID 19TH CENTURY ENGLISH CAST IRON FIREPLACE.

An attractive mid 19th century English cast iron fireplace. The frieze with acanthus leaf detailing, the jambs with scrolled brackets and rope mouldings to inner and outer edges.

## Stock No: 4094

| Shelf Width     | 1650mm   65"     |
|-----------------|------------------|
| Overall Height  | 1185mm   46 5/8" |
| Opening Height  | 960mm   37 3/4"  |
| Opening Width   | 945mm   37 1/4"  |
| Depth Of Shelf  | 215mm   8 1/2"   |
| Overall Plinths | 1360mm   53 1/2" |