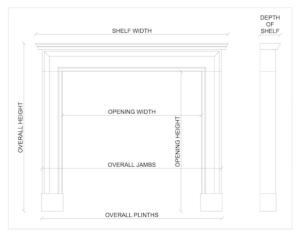

## Stock No: 4094

| Shelf Width     | 1650mm   65"     |
|-----------------|------------------|
| Overall Height  | 1185mm   46 5/8" |
| Opening Height  | 960mm   37 3/4"  |
| Opening Width   | 945mm   37 1/4"  |
| Depth Of Shelf  | 215mm   8 1/2"   |
| Overall Plinths | 1360mm   53 1/2" |