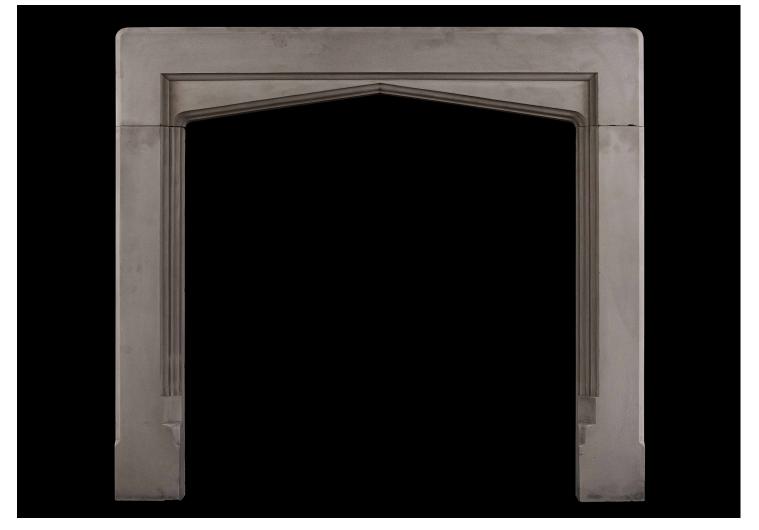

## A SMALL GOTHIC STYLE FIREPLACE IN PURBECK STONE

A small English Gothic style fireplace in grey Purbeck stone. The moulded legs surmounted by arched frieze. English, 20th century.

## Stock No: 4084

| Shelf Width     | 1220mm   48"     |
|-----------------|------------------|
| Overall Height  | 1095mm   43 1/8" |
| Opening Height  | 945mm   37 1/4"  |
| Opening Width   | 920mm   36 1/4"  |
| Depth Of Shelf  | 75mm   3"        |
| Overall Plinths | 1220mm   48"     |
|                 |                  |