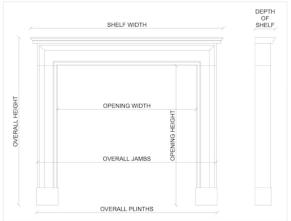

## Stock No: 4075

| Shelf Width     | 1155mm   45 1/2" |
|-----------------|------------------|
| Overall Height  | 1060mm   41 3/4" |
| Opening Height  | 815mm   32 1/8"  |
| Opening Width   | 770mm   30 3/8"  |
| Depth Of Shelf  | 275mm   10 7/8"  |
| Overall Plinths | 1100mm   43 1/4" |