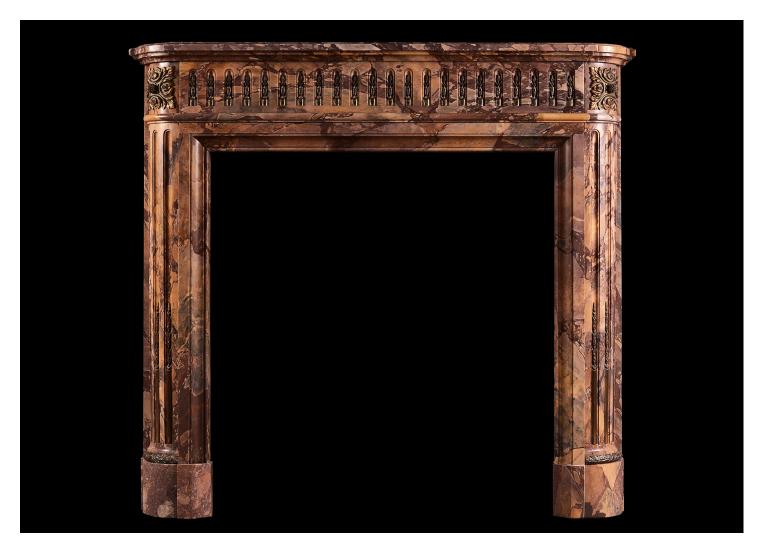

## A PETITE LOUIS XVI STYLE MARBLE FIREPLACE

A petite Louis XVI style fireplace in a variegated Siena marble. The shaped jambs with flutes inlaid with brass ormolu, surmounted by square ormolu paterae. The frieze with fluting, also adorned with brass ormolu throughout. Bowed, moulded shelf above. French, 19th century. An interesting marble, which is has pools of yellow and burgundy. The relatively small size makes it ideal for a bedroom, study or smaller drawing room.