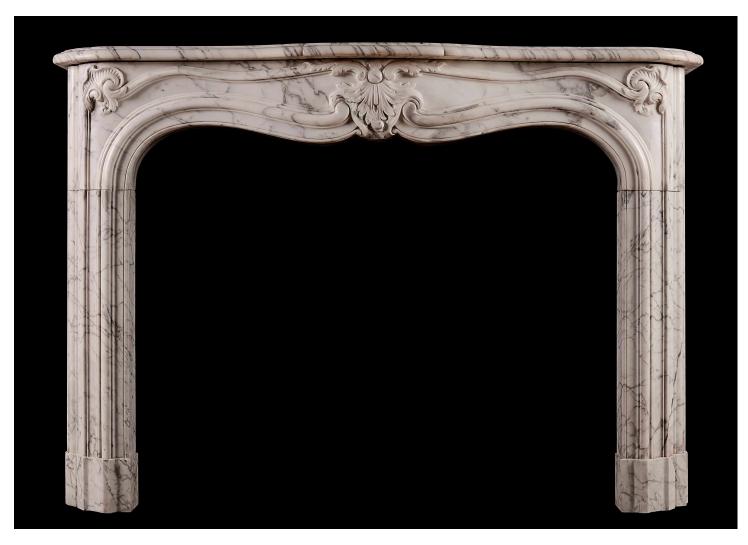

## A FRENCH MARBLE FIREPLACE IN THE ROCOCO MANNER

A good quality Rococo Louis XV fireplace in Italian Arabescato marble. The elegantly shaped frieze with panels and carved foliage to centre and interesting mouldings to jambs. Shaped, moulded shelf above. French, 19th century.

## Stock No: 4071

| Shelf Width     | 1450mm   57 1/8" |
|-----------------|------------------|
| Overall Height  | 1020mm   40 1/8" |
| Opening Height  | 850mm   33 1/2"  |
| Opening Width   | 1075mm   42 3/8" |
| Depth Of Shelf  | 385mm   15 1/8"  |
| Overall Plinths | 1395mm   54 7/8" |