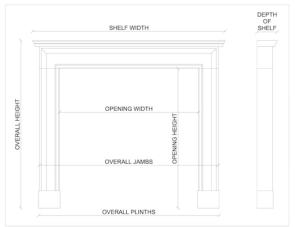

## Stock No: 4071

| Shelf Width     | 1450mm   57 1/8" |
|-----------------|------------------|
| Overall Height  | 1020mm   40 1/8" |
| Opening Height  | 850mm   33 1/2"  |
| Opening Width   | 1075mm   42 3/8" |
| Depth Of Shelf  | 385mm   15 1/8"  |
| Overall Plinths | 1395mm   54 7/8" |