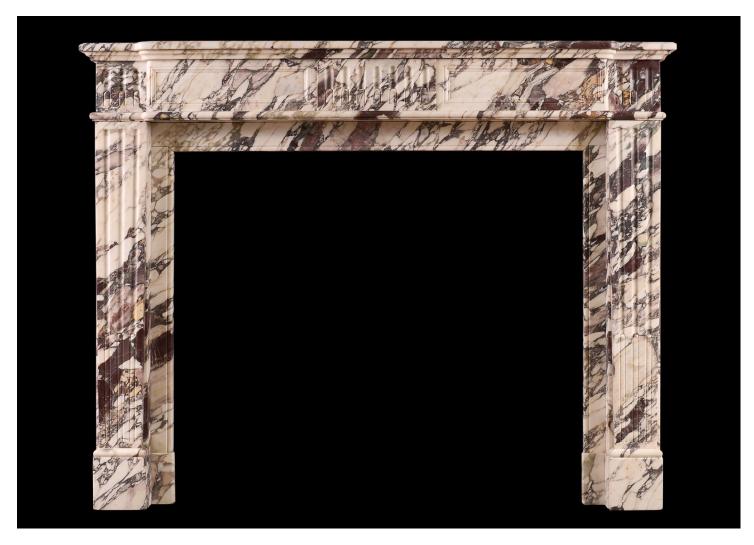

## A FINE ANTIQUE BRECHE VIOLETTE MARBLE FIREPLACE

A Louis XVI style fireplace in rich Breche Violette marble. The jambs with tapering fluting throughout, surmounted by shaped frieze with stop-fluted centre panel. Shaped, moulded shelf above. Very fine, rare marble, with an even distribution of veining across the piece. French, 19th century.

## Stock No: 4060

 Shelf Width
 1355mm | 53 3/8"

 Overall Height
 1080mm | 42 1/2"

 Opening Height
 830mm | 32 5/8"

 Opening Width
 955mm | 37 5/8"

 Depth Of Shelf
 370mm | 14 5/8"

 Overall Jambs
 1290mm | 50 3/4"