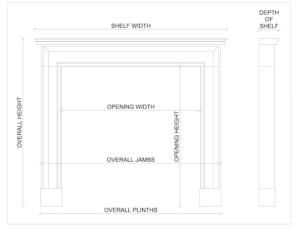

## Stock No: 4060

 Shelf Width
 1355mm | 53 3/8"

 Overall Height
 1080mm | 42 1/2"

 Opening Height
 830mm | 32 5/8"

 Opening Width
 955mm | 37 5/8"

 Depth Of Shelf
 370mm | 14 5/8"

 Overall Jambs
 1290mm | 50 3/4"