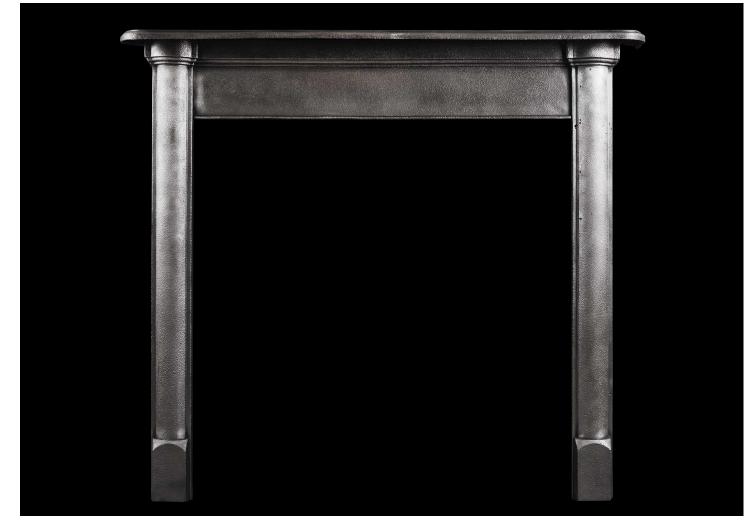

## A SIMPLE POLISHED CAST IRON FIREPLACE

A simple, yet elegant polished cast iron fireplace. The half rounded pilasters surmounted by plain frieze and moulded shelf. English, circa 1900.

## Stock No: 4051

| Shelf Width     | 1300mm   51 1/8" |
|-----------------|------------------|
| Overall Height  | 1175mm   46 1/4" |
| Opening Height  | 955mm   37 5/8"  |
| Opening Width   | 960mm   37 3/4"  |
| Depth Of Shelf  | 160mm   6 1/4"   |
| Overall Plinths | 1170mm   46 1/8" |