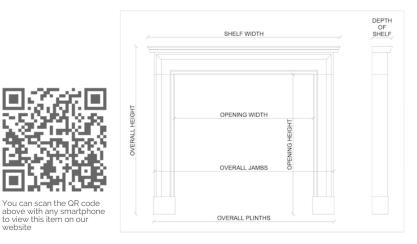

## Stock No: 4050

| Shelf Width     | 1370mm   53 7/8" |
|-----------------|------------------|
|                 | 1315mm   51 3/4" |
| Overall Height  | 1315mm   51 37 4 |
| Opening Height  | 990mm   39"      |
| Opening Width   | 1173mm   46 1/8" |
| Depth Of Shelf  | 207mm   81/8"    |
| Overall Plinths | 1172mm   46 1/8" |
|                 |                  |