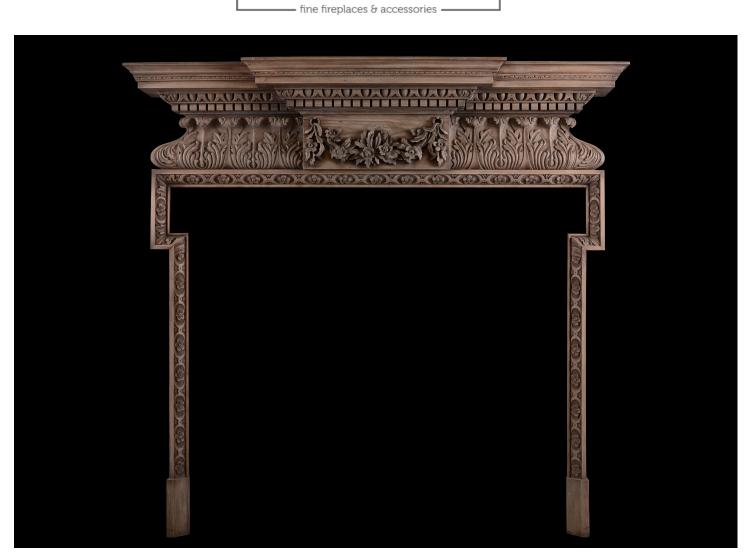

## A CARVED PINE FIREPLACE

A carved pine fireplace with carved flowers to leg mould, surmounted by frieze with carved stiff acanthus leaves and centre block featuring swags and flowers. Breakfronted shelf above with dentils and egg-and-tongue carving. English.

## Stock No: 4050

| Shelf Width     | 1370mm   53 7/8" |
|-----------------|------------------|
|                 | 1315mm   51 3/4" |
| Overall Height  | 1315mm   51 37 4 |
| Opening Height  | 990mm   39"      |
| Opening Width   | 1173mm   46 1/8" |
| Depth Of Shelf  | 207mm   81/8"    |
| Overall Plinths | 1172mm   46 1/8" |
|                 |                  |