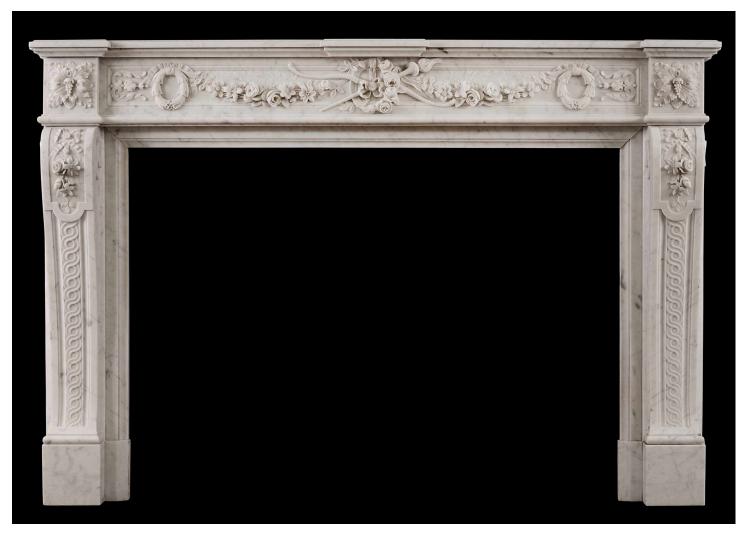

## A WELL CARVED LOUIS XVI STYLE FRENCH ANTIQUE FIREPLACE

A 19th century French Louis XVI style Carrara marble fireplace. The panelled frieze with torch and quiver to centre, carved wreaths and draped flowers. The scrolled jambs with tied ribbons and foliage with guilloche motif below. The end blocks with carved paterae or floral form. Panelled outgrounds. Moulded, breakfronted shelf.