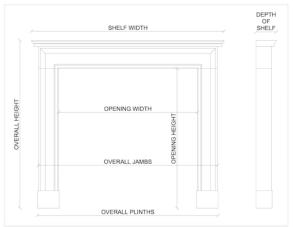

## Stock No: 4041

 Shelf Width
 1585mm | 62 3/8"

 Overall Height
 1060mm | 41 3/4"

 Opening Height
 815mm | 32 1/8"

 Opening Width
 1140mm | 44 7/8"

 Depth Of Shelf
 420mm | 16 1/2"

 Overall Plinths
 1535mm | 60 3/8"