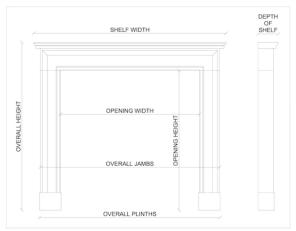

## Stock No: 4037

 Shelf Width
 1820mm | 715/8"

 Overall Height
 1345mm | 53"

 Opening Height
 1000mm | 393/8"

 Opening Width
 1015mm | 40"

 Depth Of Shelf
 195mm | 75/8"

 Overall Plinths
 1630mm | 641/8"

You can scan the QR code above with any smartphone to view this item on our website