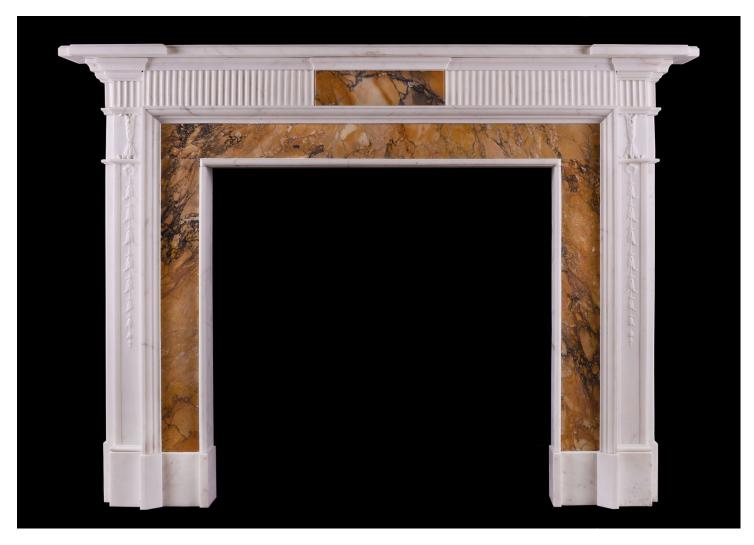

## AN ENGLISH STATUARY AND SIENA MARBLE FIREPLACE

An English Georgian Statuary marble fireplace with Italian Siena inlay. The jambs with carved bell drops and foliage, with Siena inlay to ingrounds. The reeded frieze with Siena centre block, surmounted by moulded shelf. English, late 18th century.

## Stock No: 4037

 Shelf Width
 1820mm | 715/8"

 Overall Height
 1345mm | 53"

 Opening Height
 1000mm | 393/8"

 Opening Width
 1015mm | 40"

 Depth Of Shelf
 195mm | 75/8"

 Overall Plinths
 1630mm | 641/8"

You can scan the QR code above with any smartphone to view this item on our website