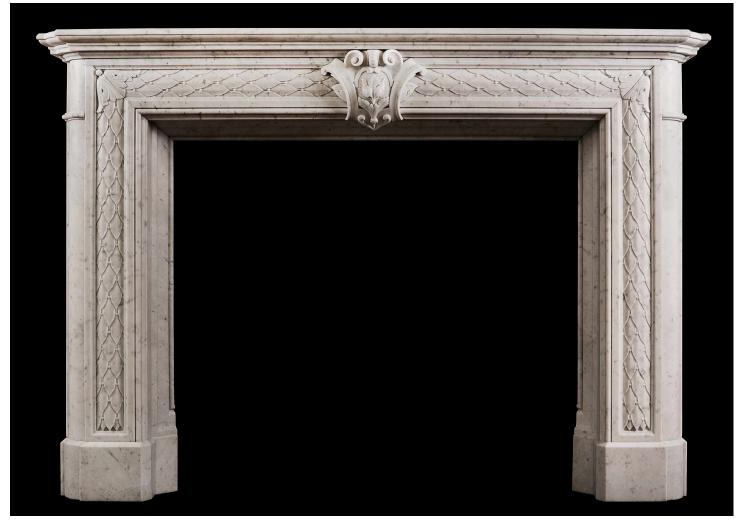

## A 19TH CENTURY STATUARY WHITE MARBLE FIREPLACE

A 19th century white marble fireplace. The jambs and frieze with carved leafwork and berries throughout and carved cartouche to centre. Moulded shelf above.

## Stock No: 4013

| Shelf Width     | 1735mm   68 1/4" |
|-----------------|------------------|
| Overall Height  | 1195mm   47"     |
| Opening Height  | 925mm   36 3/8"  |
| Opening Width   | 1065mm   417/8"  |
| Depth Of Shelf  | 405mm   16"      |
| Overall Plinths | 1620mm   63 3/4" |