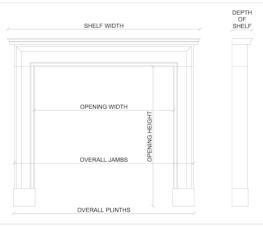

## Stock No: 4013

| Shelf Width     | 1735mm   68 1/4" |
|-----------------|------------------|
| Overall Height  | 1195mm   47"     |
| Opening Height  | 925mm   36 3/8"  |
| Opening Width   | 1065mm   417/8"  |
| Depth Of Shelf  | 405mm   16"      |
| Overall Plinths | 1620mm   63 3/4" |