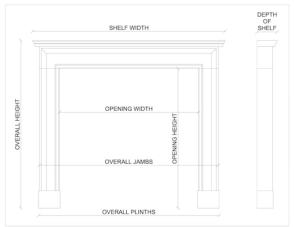

## Stock No: 4012

 Shelf Width
 1255mm | 49 3/8"

 Overall Height
 1005mm | 39 5/8"

 Opening Height
 765mm | 30 1/8"

 Opening Width
 865mm | 34"

 Depth Of Shelf
 395mm | 15 1/2"

 Overall Jambs
 1205mm | 47 1/2"