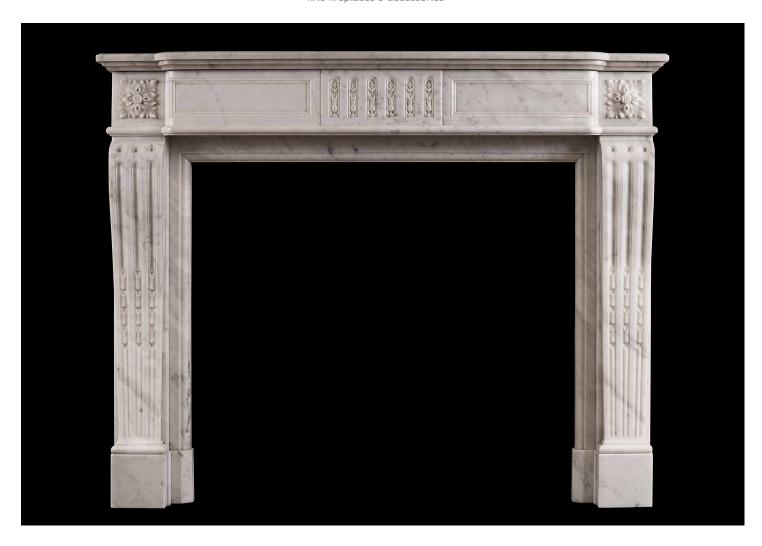

## A LOUIS XVI STYLE FIREPLACE IN CARRARA MARBLE

A 19th century French Carrara marble fireplace in the Louis XVI style. The shaped, fluted jambs with carved inlaid husks, surmounted by carved square paterae. The panelled frieze with matching inlaid flutes. Bowfronted moulded shelf.

## Stock No: 4012

 Shelf Width
 1255mm | 49 3/8"

 Overall Height
 1005mm | 39 5/8"

 Opening Height
 765mm | 30 1/8"

 Opening Width
 865mm | 34"

 Depth Of Shelf
 395mm | 15 1/2"

 Overall Jambs
 1205mm | 47 1/2"