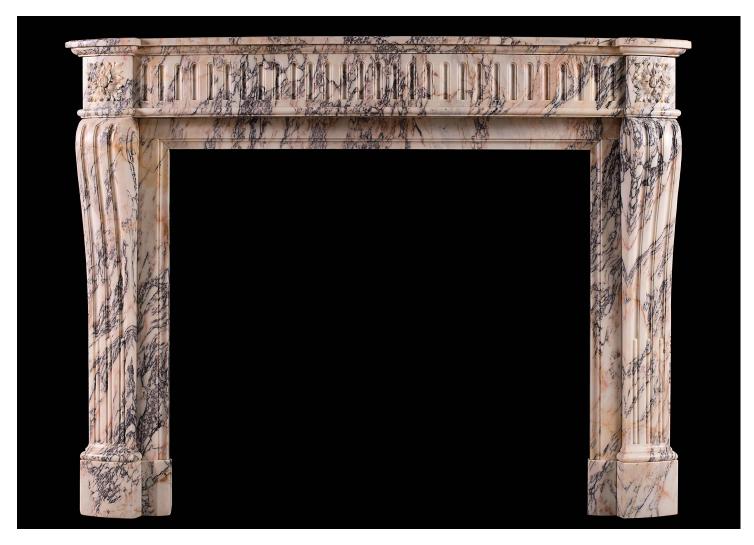

## A FRENCH LOUIS XVI STYLE BRECHE VIOLETTE ANTIQUE MARBLE FIREPLACE

A 19th century French Louis XVI style Breche Violette marble fireplace. The shaped, scrolled jambs with carved square paterae above. The bowed frieze with flutes throughout and shaped, moulded shelf above. Very striking marble.

## Stock No: 3999

 Shelf Width
 1465mm | 57 5/8"

 Overall Height
 1105mm | 43 1/2"

 Opening Height
 850mm | 33 1/2"

 Opening Width
 985mm | 38 3/4"

 Depth Of Shelf
 400mm | 15 3/4"

 Overall Plinths
 1395mm | 54 7/8"