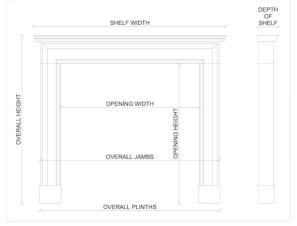

## Stock No: 3999

 Shelf Width
 1465mm | 57 5/8"

 Overall Height
 1105mm | 43 1/2"

 Opening Height
 850mm | 33 1/2"

 Opening Width
 985mm | 38 3/4"

 Depth Of Shelf
 400mm | 15 3/4"

 Overall Plinths
 1395mm | 54 7/8"