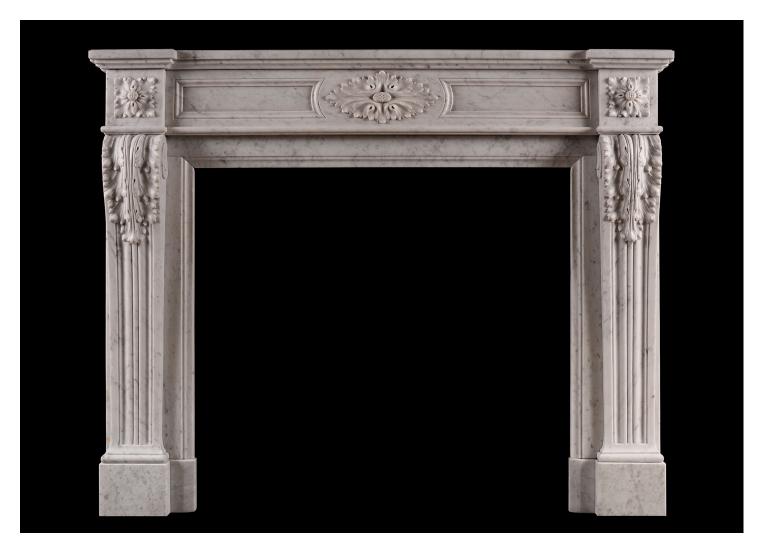

## A FRENCH LOUIS XVI STYLE CARRARA MARBLE ANTIQUE FIREPLACE

A French Louis XVI style fireplace in Carrara marble. The moulded jambs with acanthus leaves and scrolled returns, the frieze with carved oval paterae, moulded panels and square paterae to side blockings. Breakfront shelf. 19th century. Smaller scale than average. Some mild rust spots to left hand outground.