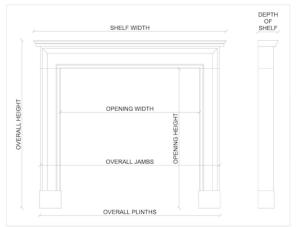

## Stock No: 3988

 Shelf Width
 1362mm | 53 5/8"

 Overall Height
 1090mm | 42 7/8"

 Opening Height
 820mm | 32 1/4"

 Opening Width
 885mm | 34 7/8"

 Depth Of Shelf
 405mm | 16"

 Overall Jambs
 1300mm | 51 1/8"