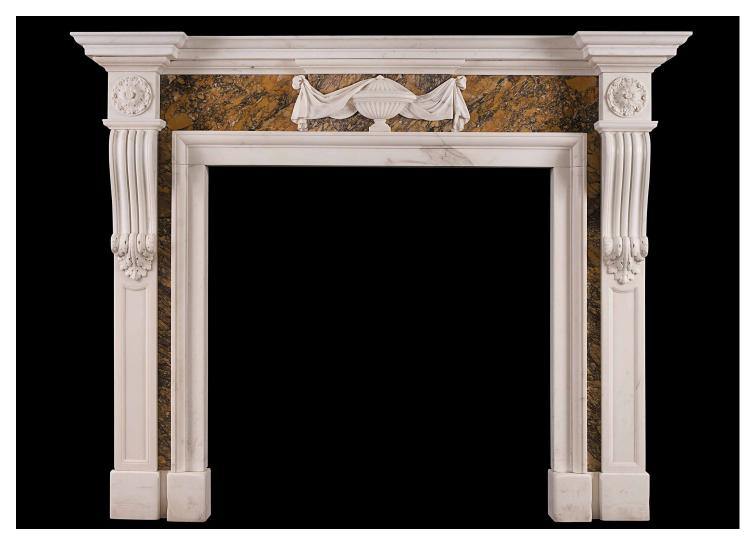

## A GEORGIAN STYLE CHIMNEYPIECE IN STATUARY AND SIENA MARBLE

An English, Georgian style fireplace in Statuary marble with Siena inlay. The panelled jambs with carved brackets, surmounted by carved end blockings. The Siena marble frieze with centre blocking featuring urn with cascading drapery. Moulded shelf above. 19th century.

## Stock No: 3982

 Shelf Width
 1915mm | 75 3/8\*

 Overall Height
 1520mm | 59 7/8\*

 Opening Height
 1125mm | 44 1/4\*

 Opening Width
 1110mm | 43 3/4\*

 Depth Of Shelf
 320mm | 12 5/8\*

 Overall Plinths
 1710mm | 67 3/8\*