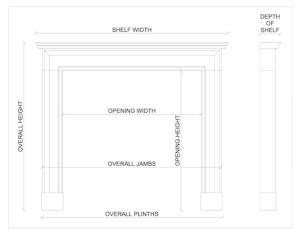

## Stock No: 3982

 Shelf Width
 1915mm | 75 3/8\*

 Overall Height
 1520mm | 59 7/8\*

 Opening Height
 1125mm | 44 1/4\*

 Opening Width
 1110mm | 43 3/4\*

 Depth Of Shelf
 320mm | 12 5/8\*

 Overall Plinths
 1710mm | 67 3/8\*