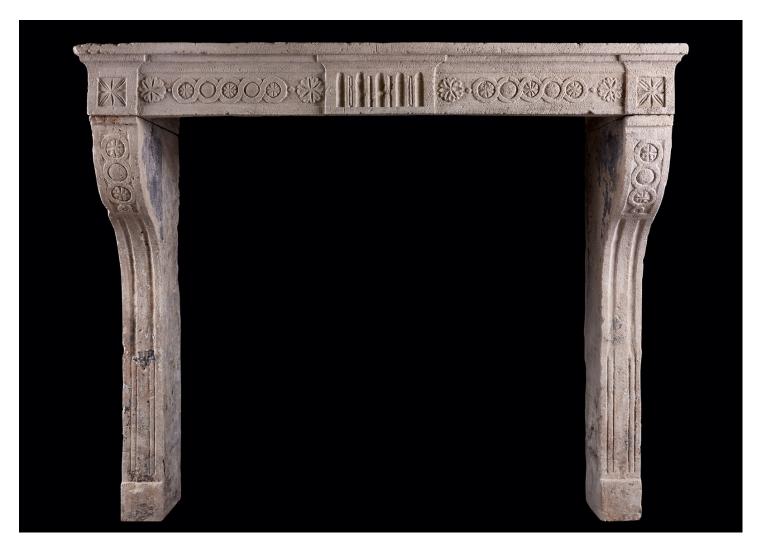

## A RUSTIC LOUIS XVI STONE FIREPLACE

A rustic period Louis XVI stone fireplace. The shaped jambs with stop-flutes, surmounted by guilloche pattern above. The frieze with fluted centre plaque, flanked by carved rosettes and guilloche motif. Moulded shelf above. Particularly tall scale, well suited to a larger fireplace chamber. Nice aged patina to stone. French, 18th century.

## Stock No: 3980

 Shelf Width
 1705mm | 67 1/8"

 Overall Height
 1444mm | 56 7/8"

 Opening Height
 1255mm | 49 3/8"

 Opening Width
 1371mm | 54"

 Depth Of Shelf
 626mm | 24 5/8"

 Overall Plinths
 1365mm | 53 3/4"