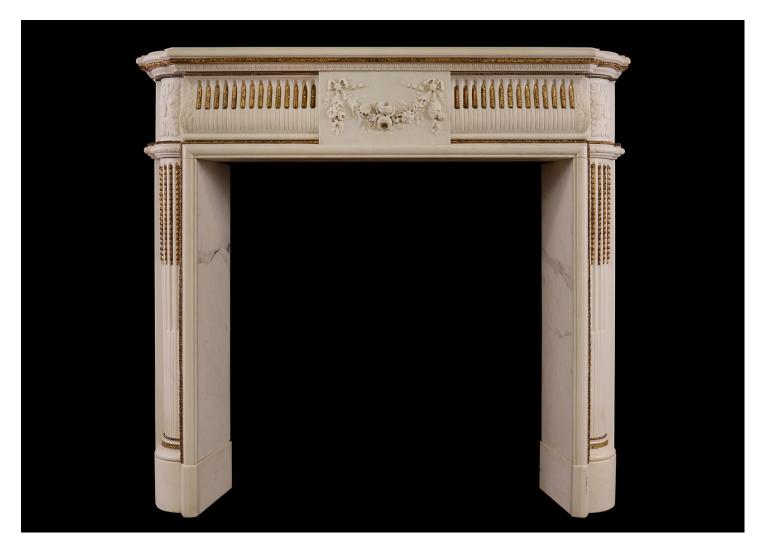

## AN ENGLISH REGENCY STATUARY MARBLE FIREPLACE WITH INLAID BRASS ORMOLU

A good quality period Regency fireplace in Statuary white marble, with adorned brass ormolu enrichments. The frieze with finely carved centre blocking of tied swags, ribbons and flowers, flanked by stop-fluted frieze with delicate ormolu husks throughout. The curved end blocks with rectangular carved paterae and carved leaf moulding below. The fluted jambs inlaid with ormolu bellflowers. Shaped, moulded shelf above. An unusually tall piece for its scale, ideally suited to a high ceilinged room. English, circa 1815.

## Stock No: 3979

 Shelf Width
 1455mm | 57 1/4"

 Overall Height
 1335mm | 52 1/2"

 Opening Height
 1025mm | 40 3/8"

 Opening Width
 990mm | 39"

 Depth Of Shelf
 285mm | 11 1/4"

 Overall Plinths
 1380mm | 54 3/8"