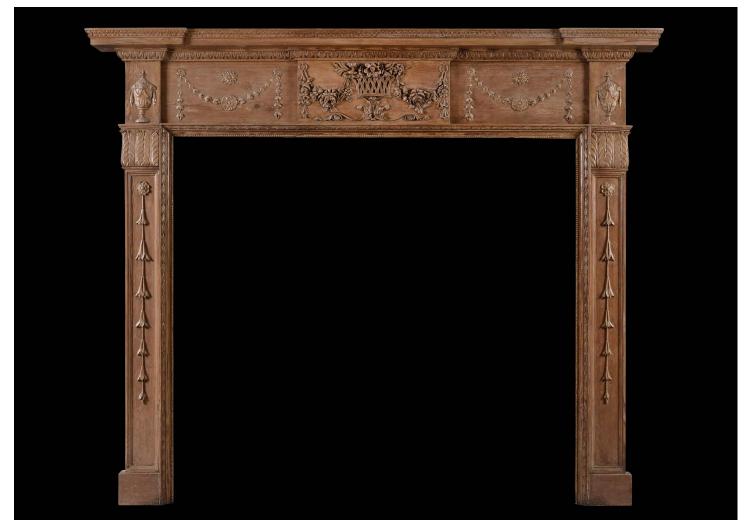

## AN ENGLISH PINE AND GESSO ANTIQUE FIREPLACE

An 19th century pine and gesso fireplace. The centre panel lattice basket of flowers juxtaposed by flowered drops, swags to side panels, and urns to end blockings. Acanthus leaf capitals and bellflower drops to panelled jambs with leaf panel moulding. Beaded inner leg moulding and leaf mouldings to moulded shelf.

## Stock No: 3969

| 1700mm   66 7/8" |
|------------------|
| 1415mm   55 3/4" |
| 1100mm   43 1/4" |
| 1210mm   47 5/8" |
| 135mm   5 3/8"   |
| 1540mm   60 5/8" |
|                  |

Thornhill Galleries, 43-45 Wellington Crescent, New Malden, Greater London, KT3 3NE, UK T: +44 (0) 208 949 4757 | E: sales@thornhillgalleries.co.uk | W: thornhillgalleries.co.uk