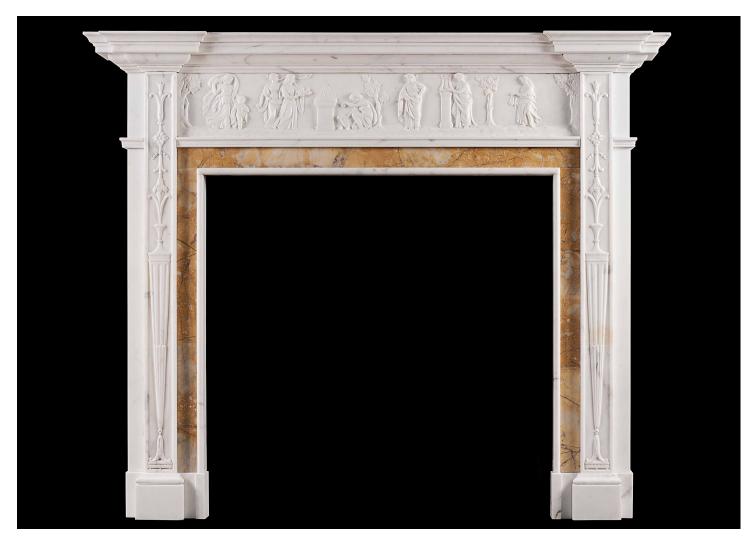

## A NEO-CLASSICAL ENGLISH STATUARY MARBLE FIREPLACE WITH SIENA INLAY

A very fine period neo-classical English Statuary marble fireplace with Siena inlay. The carved jambs with classical urn surmounted by ribbons and drapery, with Siena marble ingrounds. The carved frieze with classical figures throughout. Breakfront moulded shelf above. 18th century.

## Stock No: 3963

 Shelf Width
 1820mm | 715/8"

 Overall Height
 1500mm | 59"

 Opening Height
 1075mm | 423/8"

 Opening Width
 1105mm | 431/2"

 Depth Of Shelf
 220mm | 85/8"

 Overall Plinths
 1595mm | 623/4"