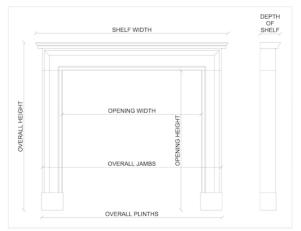

## Stock No: 3963

 Shelf Width
 1820mm | 715/8"

 Overall Height
 1500mm | 59"

 Opening Height
 1075mm | 423/8"

 Opening Width
 1105mm | 431/2"

 Depth Of Shelf
 220mm | 85/8"

 Overall Plinths
 1595mm | 623/4"